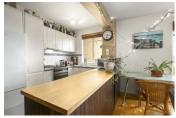

## Comfortable and Close to Everything

With transport on your doorstep and the eclectic shopping area of Chapel St just a few minutes away, the location of this apartment is ideal for those who enjoy low maintenance city living. Situated on the second floor of an older style block with lift access and security entry, it offers a sunny living area with parquetry floors and east facing windows, opening to a small balcony with fabulous views of East St Kilda. The kitchen has been recently refurbished and has stainless steel stove and dishwasher with plenty of storage cupboards and bench space. The double bedroom has mirrored robes and east facing windows and the bathroom has a large shower and room for a washing machine.