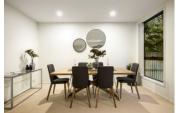

The sunny living/dining is larger than most and has doors opening to the North to make the most of the summer sun in the low maintenance garden. The kitchen has loads of storage, quality European appliances, a breakfast bar and overlooks a second meals/family room opening to a private deck and courtyard with a door through to the double garage giving added security. Upstairs are three generous bedrooms, (master with walk in robe and ensuite) and a large family bathroom with both bath and separate shower. The dcor is neutral and there is an alarm system and ducted heating and cooling.