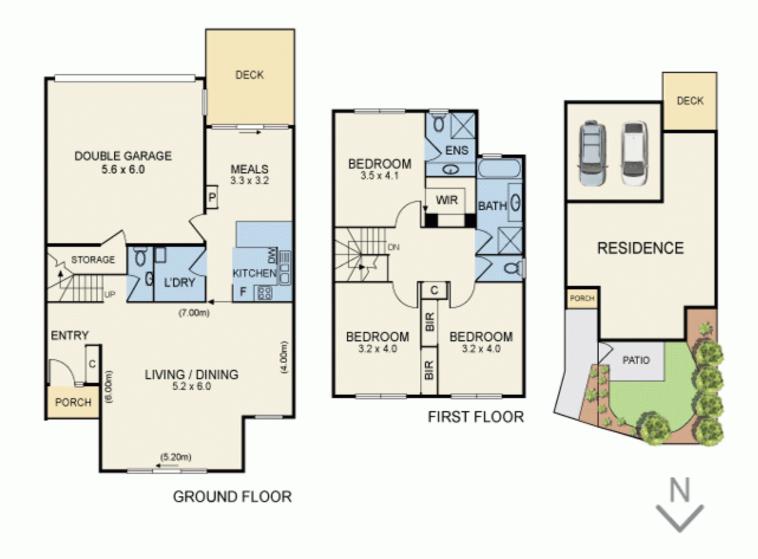

## Privacy, Proximity and Pretty as a Picture

This modern townhouse offers the lucky purchaser the ultimate in convenience. Located just minutes from Laburnum station with several cafes just a stone's throw away, it makes the morning commute a breeze.

The sunny living/dining is larger than most and has doors opening to the North to make the most of the summer sun in the low maintenance garden. The kitchen has loads of storage, quality European appliances, a breakfast bar and overlooks a second meals/family room opening to a private deck and courtyard with a door through to the double garage giving added security. Upstairs are three generous bedrooms, (master with walk in robe and ensuite) and a large family bathroom with both bath and separate shower. The dcor is neutral and there is an alarm system and ducted heating and cooling.