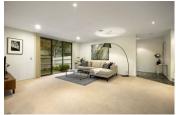

The sunny living/dining is larger than most and has doors opening to the North to make the most of the summer sun in the low maintenance garden. The kitchen has loads of storage, quality European appliances, a breakfast bar and overlooks a second meals/family room opening to a private deck and courtyard with a door through to the double garage giving added security. Upstairs are three generous bedrooms, (master with walk in robe and ensuite) and a large family bathroom with both bath and separate shower. The dcor is neutral and there is an alarm system and ducted heating and cooling.