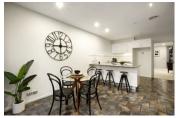

The sunny living/dining is larger than most and has doors opening to the North to make the most of the summer sun in the low maintenance garden. The kitchen has loads of storage, quality European appliances, a breakfast bar and overlooks a second meals/family room opening to a private deck and courtyard with a door through to the double garage giving added security. Upstairs are three generous bedrooms, (master with walk in robe and ensuite) and a large family bathroom with both bath and separate shower. The dcor is neutral and there is an alarm system and ducted heating and cooling.