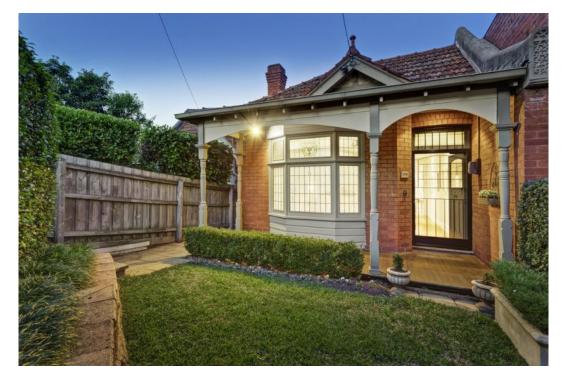

## Contemporary cottage

2 🛏 1 🗐

Enhanced by a generous architecturally designed extension, this elegant two bedroom plus study home retains the charm of the past while offering a lot for the future.

Inside you are welcomed by polished timber floorboards, spacious master bedroom with ornamental fireplace, full laundry, sleek entertainer's kitchen including stainless steel appliances and separate dining. Branching off from the kitchen is a gorgeous step-down' light filled lounge room with fireplace. Enjoying the leafy tranquility of the nearby Yarra parklands, yet just moments from the retail and gourmet pleasures of Richmond and Hawthorn, the front and rear courtyards provide a chance to unwind after a long day.