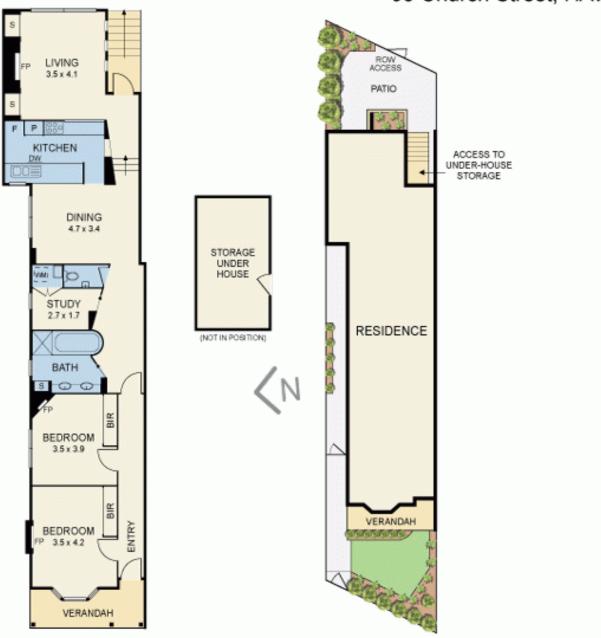

## Contemporary cottage

2 🛏 1 🗐

Enhanced by a generous architecturally designed extension, this elegant two bedroom plus study home retains the charm of the past while offering a lot for the future.

Inside you are welcomed by polished timber floorboards, spacious master bedroom with ornamental fireplace, full laundry, sleek entertainer's kitchen including stainless steel appliances and separate dining. Branching off from the kitchen is a gorgeous step-down' light filled lounge room with fireplace. Enjoying the leafy tranquility of the nearby Yarra parklands, yet just moments from the retail and gourmet pleasures of Richmond and Hawthorn, the front and rear courtyards provide a chance to unwind after a long day.

## 95 Church Street, HAWTHORN

Disclaimer: The artist impressions and floorplans are indicative only, are not to scale and do not form part of any Contract of Sale. Any dimensions, finishes or specifications depicted are subject to change without notice.