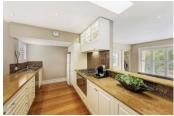

## Contemporary cottage

2 🛏 1 🗐

Enhanced by a generous architecturally designed extension, this elegant two bedroom plus study home retains the charm of the past while offering a lot for the future.

Inside you are welcomed by polished timber floorboards, spacious master bedroom with ornamental fireplace, full laundry, sleek entertainer's kitchen including stainless steel appliances and separate dining. Branching off from the kitchen is a gorgeous step-down' light filled lounge room with fireplace. Enjoying the leafy tranquility of the nearby Yarra parklands, yet just moments from the retail and gourmet pleasures of Richmond and Hawthorn, the front and rear courtyards provide a chance to unwind after a long day.