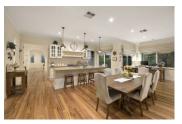

The wide central hallway passes a cosy formal lounge room with a marble feature fireplace then leads on to what can only be described as a stunning open plan living area, flooded with natural light and featuring a fireplace, home entertainment system and enough room to host a large gathering of friends and family. The friends are complete with a granite topped island bench, farmhouse