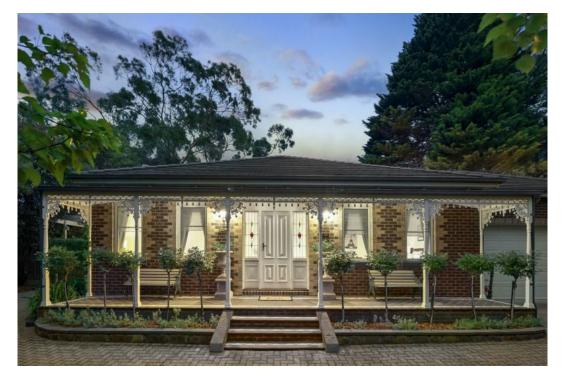

## Luxurious Family Home in Tranquil Garden Setting

4 🛏 2 🗐 6 👄

As you walk along the tree covered driveway, reminiscent of a European park, you know you are going to find something special; an exquisite, Victorian style home nestled in a private oasis of lush gardens. Stepping inside this tastefully decorated home, you'll feel an immediate sense of welcome and warmth, with polished chestnut floorboards, high ceilings, stained glass windows, all blending with state of the art amenities to create a modern feel, which also respects the charms of vestervear.

## 13B Headline Court, HEATHMONT

Disclaimer: The artist impressions and floorplans are indicative only, are not to scale and do not form part of any Contract of Sale. Any dimensions, finishes or specifications depicted are subject to change without notice.