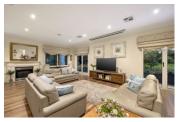

The wide central hallway passes a cosy formal lounge room with a marble feature fireplace then leads on to what can only be described as a stunning open plan living area, flooded with natural light and featuring a fireplace, home entertainment system and enough room to host a large gathering of friends and family. The friends are complete with a granite topped island bench, farmhouse