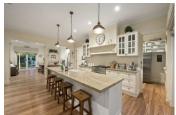

The wide central hallway passes a cosy formal lounge room with a marble feature fireplace then leads on to what can only be described as a stunning open plan living area, flooded with natural light and featuring a fireplace, home entertainment system and enough room to host a large gathering of friends and family. The friends are complete with a granite topped island bench, farmhouse