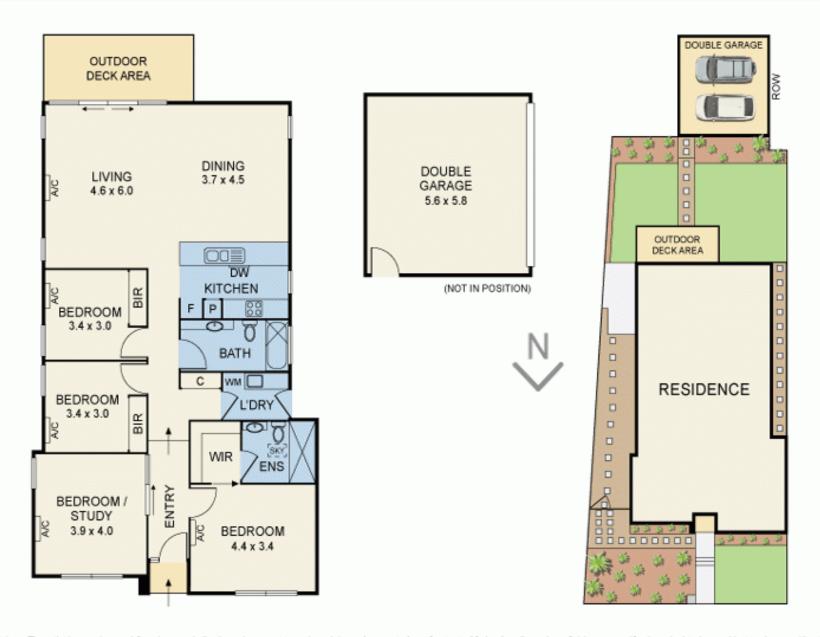

## Low Maintenance Family Residence with Everything You Need Safe and Secure, Mide ■ Liestyle Living

Clean lines, low maintenance and state of the art security are the hallmarks of this single owner home just a stone's throw from the RMIT campus. Accommodation includes three generous bedrooms - the master with a walk through robe and an ensuite with extra large shower and remote controlled skylight. There are two living areas: a formal sitting room/study, taking advantage of the northern sun, and an open plan family living/dining area with access to a private, well established garden and a sunny covered deck with both caf blinds and remote controlled sunblinds providing a relaxing space for a morning coffee. The stylish kitchen boasts a large breakfast bar, stainless steel appliances and plenty

## 24 Ormond Boulevard, BUNDOORA