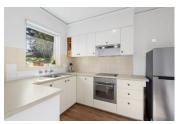

Situated on the ground floor of an older style block with security screen door, it offers a sunny living area with laminate wood floors and large windows, facing the communal garden. The kitchen is fresh and clean and has a glass cooktop and stainless steel oven with plenty of storage cupboards and bench space. The double bedroom has mirrored robes and large windows, while the tiled bathroom has a shower over a bath and there is room for a small washer.