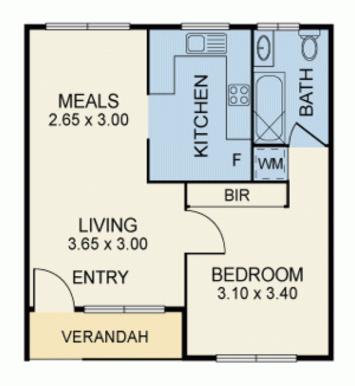

Situated on the ground floor of an older style block with security screen door, it offers a sunny living area with laminate wood floors and large windows, facing the communal garden. The kitchen is fresh and clean and has a glass cooktop and stainless steel oven with plenty of storage cupboards and bench space. The double bedroom has mirrored robes and large windows, while the tiled bathroom has a shower over a bath and there is room for a small washer.