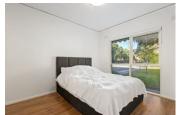

Situated on the ground floor of an older style block with security screen door, it offers a sunny living area with laminate wood floors and large windows, facing the communal garden. The kitchen is fresh and clean and has a glass cooktop and stainless steel oven with plenty of storage cupboards and bench space. The double bedroom has mirrored robes and large windows, while the tiled bathroom has a shower over a bath and there is room for a small washer.