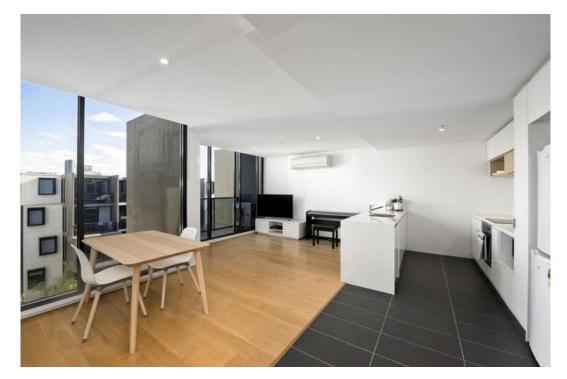

## Spacious Apartment in the Heart of Hawthorn

1 🛏 1 🗐 1 👄

This spacious one bedroom apartment is ideally suited to first home buyers or investors looking for a quality product with a fantastic address. Situated on the top floor, this apartment enjoys bright natural light, overlooks a central garden and is perfectly positioned within the complex to provide peace and quiet from the hustle and bustle of Burwood Road. The living and dining area is spacious and complemented by a balcony; and the well appointed kitchen features a large stone benchtop and high quality appliances. The size of the master bedroom will impress and it includes mirrored built-in robes and a study nook. A modern bathroom and euro laundry complete the apartment; with secure basement parking and a storage cage also included. This secure, modern building has video intercom and security swipe access, plus BBQ facilities set amongst a designer garden for residents to enjoy and entertain 516/311 Burwood Road