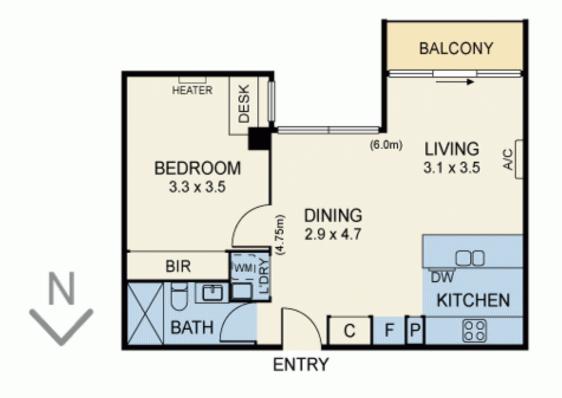

## Spacious Apartment in the Heart of Hawthorn

1 🛏 1 🗐 1 👄

This spacious one bedroom apartment is ideally suited to first home buyers or investors looking for a quality product with a fantastic address. Situated on the top floor, this apartment enjoys bright natural light, overlooks a central garden and is perfectly positioned within the complex to provide peace and quiet from the hustle and bustle of Burwood Road. The living and dining area is spacious and complemented by a balcony; and the well appointed kitchen features a large stone benchtop and high quality appliances. The size of the master bedroom will impress and it includes mirrored built-in robes and a study nook. A modern bathroom and euro laundry complete the apartment; with secure basement parking and a storage cage also included. This secure, modern building has video intercom and security swipe access, plus BBQ facilities set amongst a designer garden for residents to enjoy and entertain 516/311 Burwood Road