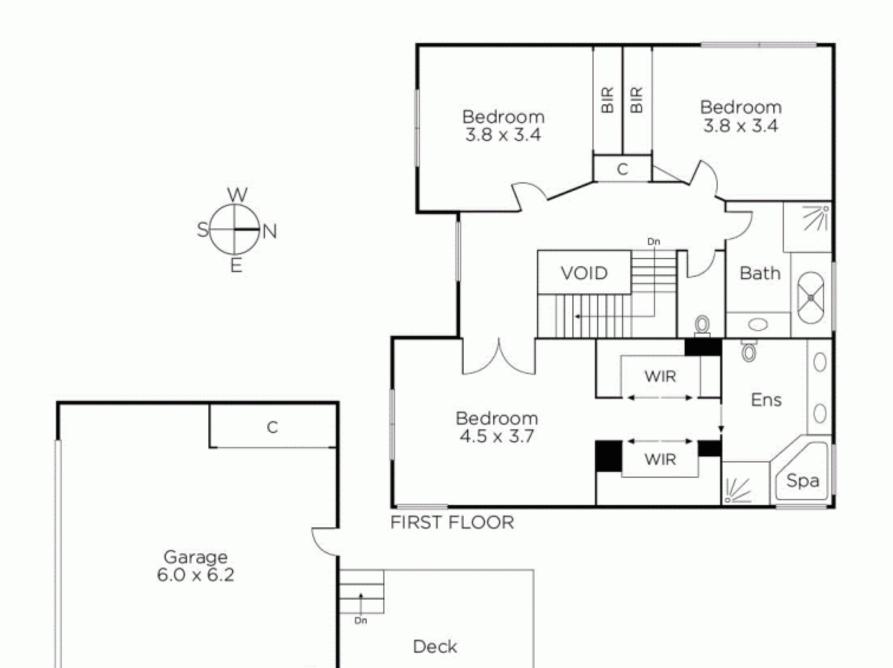

Behind a leafy landscaped garden, the central entrance hall introduces a refined sitting and formal dining room of generous proportions and an inviting study. Timber floors flow through to the gourmet kitchen boasting stone benches and Smeg appliances and a light-filled living room opening to a large northwest entertaining deck with an automated awning and surrounding landscaped gardens. Superbly proportioned accommodation comprises the main bedroom