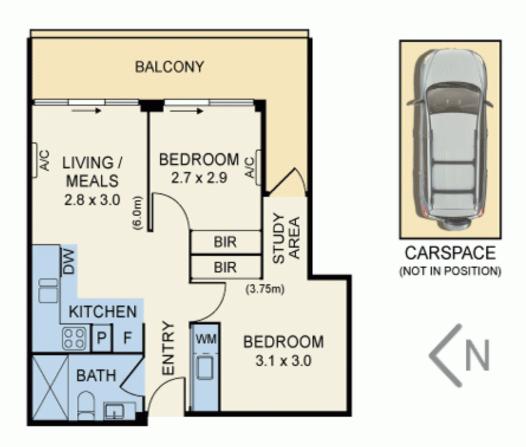

## Sensational Style Exceptional Value

2 🛏 1 🗐 1 👄

This completely private, modern, low maintenance two-bedroom apartment promises a lifestyle filled with sophistication, light-filled internals, and ultimate East Brunswick convenience. Beautifully maintained, the apartment is highlighted by an open plan kitchen and lounge, two generous bedrooms both serviced by built in robes and a beautifully presented bathroom.

On top of stunning fittings and fixtures, you also get other extras including a sizeable balcony ideal for alfresco entertaining, heating and cooling, secure intercom entry and car space.

With the city tram at your doorstep and Sydney Road shops, cafes and restaurants all within walking distance, as well as proximity to Melbourne University and RMIT, this superior apartment is the ideal investment or city residence.