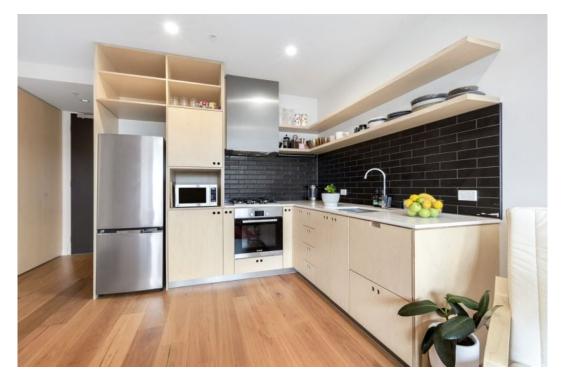

## Sensational Style Exceptional Value

2 🛏 1 🗐 1 👄

This completely private, modern, low maintenance two-bedroom apartment promises a lifestyle filled with sophistication, light-filled internals, and ultimate East Brunswick convenience. Beautifully maintained, the apartment is highlighted by an open plan kitchen and lounge, two generous bedrooms both serviced by built in robes and a beautifully presented bathroom.