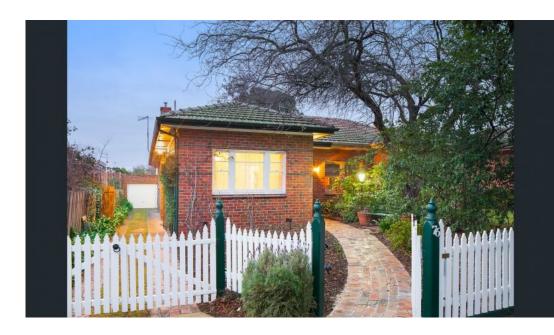

## Art Deco grace in the heart of our city's best schooling

2 🎽 1 👘 1 🛲

Beyond the quintessential white picket fence sits this delightful semi-detached, two-bedroom home, imbued with natural light from a north-easterly orientation. Cute as a button with Art Deco grace, the solid-brick beauty positioned on a substantial allotment of 9.2m x 45.7m (approx.) offers an idyllic lifestyle with exciting options, within the heart of our city's best schooling and just minutes from transport, shopping, parklands and the Eastern freeway.

Imbued with warmth and character, the home reminisces its Art Deco days with 10-foot decorative ceilings, picture rails and elegant pendant lighting. A spacious lounge offers everyday comfort aside the warm glow of a tapestry brick gas heater, whilst a sunny dining room promotes indoor-outdoor enjoyment flowing onto a brick-paved patio for