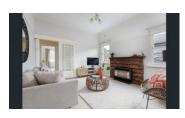

Imbued with warmth and character, the home reminisces its Art Deco days with 10-foot decorative ceilings, picture rails and elegant pendant lighting. A spacious lounge offers everyday comfort aside the warm glow of a tapestry brick gas heater, whilst a sunny dining room promotes indoor-outdoor enjoyment flowing onto a brick-paved patio for