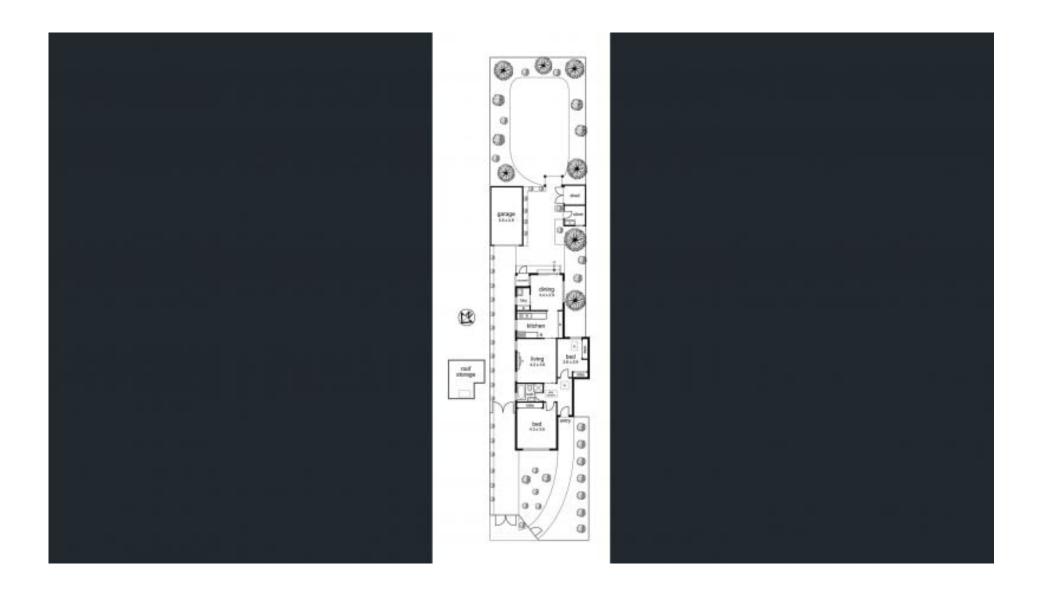

## Art Deco grace in the heart of our city's best schooling

2 🎽 1 👘 1 🛲

Beyond the quintessential white picket fence sits this delightful semi-detached, two-bedroom home, imbued with natural light from a north-easterly orientation. Cute as a button with Art Deco grace, the solid-brick beauty positioned on a substantial allotment of 9.2m x 45.7m (approx.) offers an idyllic lifestyle with exciting options, within the heart of our city's best schooling and just minutes from transport, shopping, parklands and the Eastern freeway.

Imbued with warmth and character, the home reminisces its Art Deco days with 10-foot decorative ceilings, picture rails and elegant pendant lighting. A spacious lounge offers everyday comfort aside the warm glow of a tapestry brick gas heater, whilst a sunny dining room promotes indoor-outdoor enjoyment flowing onto a brick-paved patio for