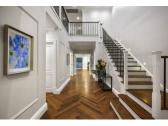

At the home's entrance, visitors will be impressed by an opulent double height central atrium entryway, flooded with abundant natural light from an oversized skylight and framed by striking wrought iron balustrades ascending a wraparound staircase. At the front of the home, an opulent formal living room also features an elegant fireplace, decorative 32 Hill Street