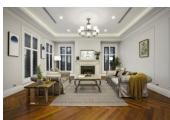

At the home's entrance, visitors will be impressed by an opulent double height central atrium entryway, flooded with abundant natural light from an oversized skylight and framed by striking wrought iron balustrades ascending a wraparound staircase. At the front of the home, an opulent formal living room also features an elegant fireplace, decorative 32 Hill Street