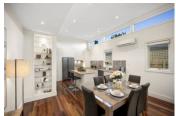

Polished timber floors, leadlight windows, and soaring high ceilings make a remarkable first impression. There are two fantastic living zones to choose from with this renovated abode, including the formal sitting room with an exquisite open fireplace, and the light-filled extended part of the home which is made up of the spacious family and dining zone which boasts ceilings that are 4.2 metres high!