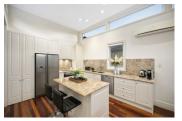

Polished timber floors, leadlight windows, and soaring high ceilings make a remarkable first impression. There are two fantastic living zones to choose from with this renovated abode, including the formal sitting room with an exquisite open fireplace, and the light-filled extended part of the home which is made up of the spacious family and dining zone which boasts ceilings that are 4.2 metres high!