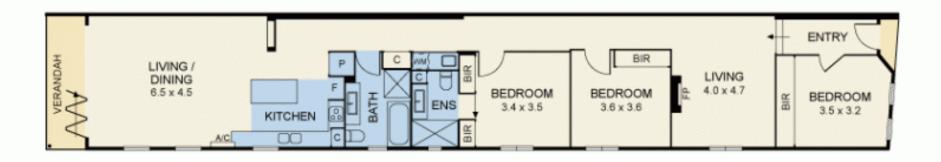

## Beautifully Renovated 1890s Residence in a Stunning Location

3 🛏 2 🗐

Completely reimagined to offer an architecturally designed stunning contemporary flair while still promising beautiful period detail dating back to its original build in the 1890s, this magnificent 3 bedroom, 2 bathroom Kew residence is truly the best of both worlds.

Polished timber floors, leadlight windows, and soaring high ceilings make a remarkable first impression. There are two fantastic living zones to choose from with this renovated abode, including the formal sitting room with an exquisite open fireplace, and the light-filled extended part of the home which is made up of the spacious family and dining zone which boasts ceilings that are 4.2 metres high!