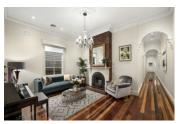

Polished timber floors, leadlight windows, and soaring high ceilings make a remarkable first impression. There are two fantastic living zones to choose from with this renovated abode, including the formal sitting room with an exquisite open fireplace, and the light-filled extended part of the home which is made up of the spacious family and dining zone which boasts ceilings that are 4.2 metres high!