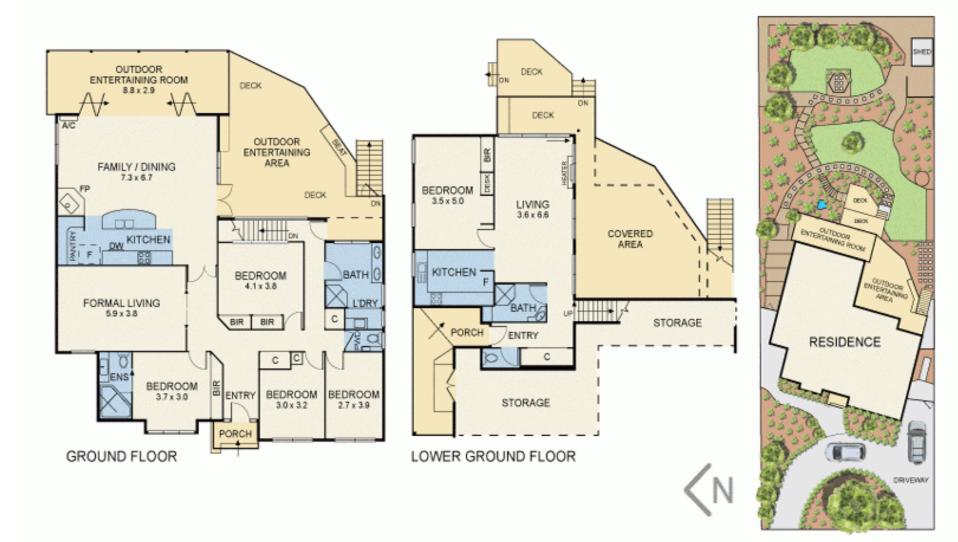

Comprising distinct formal and relaxed family living spaces, the home features an elegant skylit formal living room and an expansive open plan living and dining room, boasting quality timber bifold doors which open directly out to an impressive alfresco entertaining space, equipped with air conditioning and showcasing enviable treetop views. This alfresco space wraps 15 Orchard Grove

Paul Richards

Phone :0398152999 Mobile :0414503324 Email :paul@bekdonrichards.com.au

15 Orchard Grove, HEATHMONT

Disclaimer: The artist impressions and floorplans are indicative only, are not to scale and do not form part of any Contract of Sale. Any dimensions, finishes or specifications depicted are subject to change without notice. Consultants and agents do not warrant the accuracy of any information provided and do not accept any liability for negligence, any error, misrepresentation, discrepancy in the information or reliance thereon.