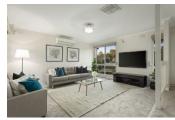

## 4 🎽 2 🐔 2 🛲

A floorplan which is ideal for daily family living and entertaining and combining it with beautifully renovated bathrooms, brand new carpet and fresh paint is a winning combination for this smart and stylish home. The central kitchen is the focal point easily serving the family and rumpus rooms it faces, the covered alfresco deck that opens off them as well as the formal dining and living spaces. The kitchen, which is open and accessible, features a long angular breakfast bar bench and ample storage space with two pantry cupboards. There are 4 bedrooms including the master with fitted walk-in robe and a beautiful fully tiled ensuite bathroom featuring glass vanity basin and frameless, rain style shower. The 3 additional bedrooms all with built-in robes share a family bathroom, also fully tiled and with glass vanity basin and a deep soak bath. This highly appealing family home is complemented 8 Browning Drive