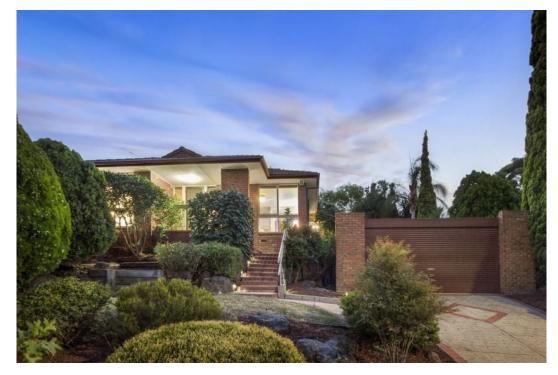

## Templestowe 8 Browning Drive

## 4 🎽 2 🐔 2 🛲

A floorplan which is ideal for daily family living and entertaining and combining it with beautifully renovated bathrooms, brand new carpet and fresh paint is a winning combination for this smart and stylish home. The central kitchen is the focal point easily serving the family and rumpus rooms it faces, the covered alfresco deck that opens off them as well as the formal dining and living spaces. The kitchen, which is open and accessible, features a long angular breakfast bar bench and ample storage space with two pantry cupboards. There are 4 bedrooms including the master with fitted walk-in robe and a beautiful fully tiled ensuite bathroom featuring glass vanity basin and frameless, rain style shower. The 3 additional bedrooms all with built-in robes share a family bathroom, also fully tiled and with glass vanity basin and a deep soak bath. This highly appealing family home is complemented 8 Browning Drive