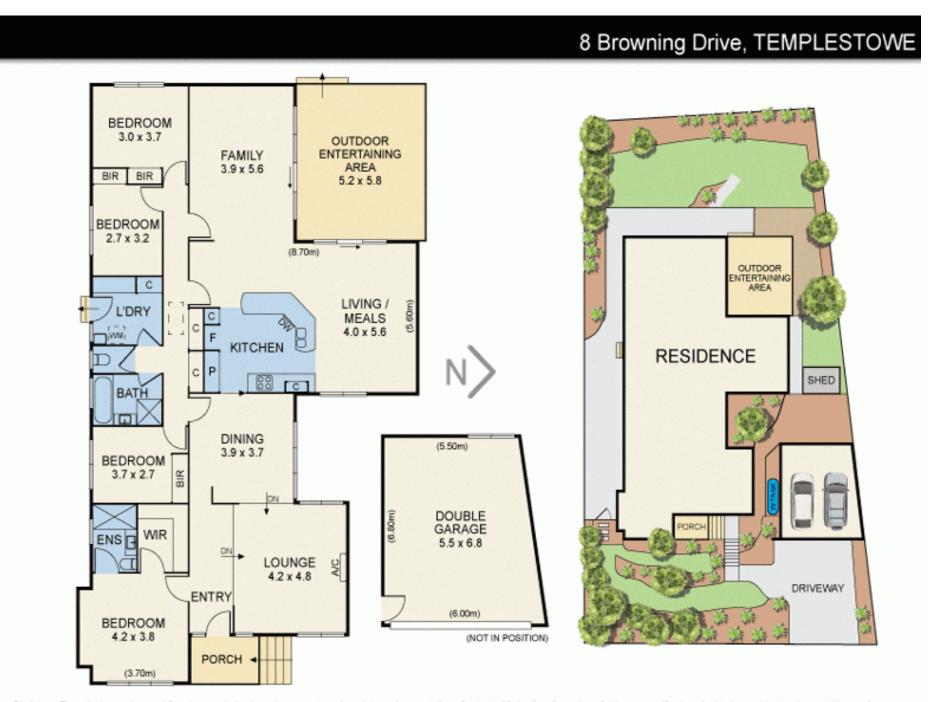

## Templestowe 8 Browning Drive

## 4 🎽 2 🐔 2 🛲

A floorplan which is ideal for daily family living and entertaining and combining it with beautifully renovated bathrooms, brand new carpet and fresh paint is a winning combination for this smart and stylish home. The central kitchen is the focal point easily serving the family and rumpus rooms it faces, the covered alfresco deck that opens off them as well as the formal dining and living spaces. The kitchen, which is open and accessible, features a long angular breakfast bar bench and ample storage space with two pantry cupboards. There are 4 bedrooms including the master with fitted walk-in robe and a beautiful fully tiled ensuite bathroom featuring glass vanity basin and frameless, rain style shower. The 3 additional bedrooms all with built-in robes share a family bathroom, also fully tiled and with glass vanity basin and a deep soak bath. This highly appealing family home is complemented 8 Browning Drive

Evan Lykourinos

Phone :0398152999 Mobile :0414555455 Email :enquiries@bekdonrichards.com.au

Phone :0398152999 Mobile :0414503324 Email :paul@bekdonrichards.com.au

Disclaimer: The artist impressions and floorplans are indicative only, are not to scale and do not form part of any Contract of Sale. Any dimensions, finishes or specifications depicted are subject to change without notice. Consultants and agents do not warrant the accuracy of any information provided and do not accept any liability for negligence, any error, misrepresentation, discrepancy in the information or reliance thereon.