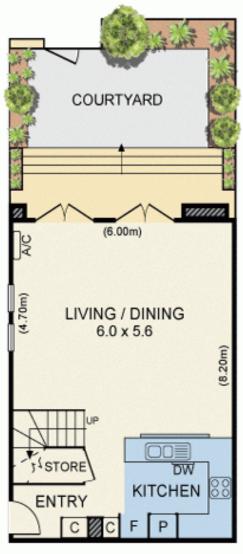

Opening onto a living and dining space flooded with abundant natural light, the home features two side-by-side sets of French doors which open directly out to a spacious paved entertainers' courtyard, surrounded by established gardens for secluded outdoor living.