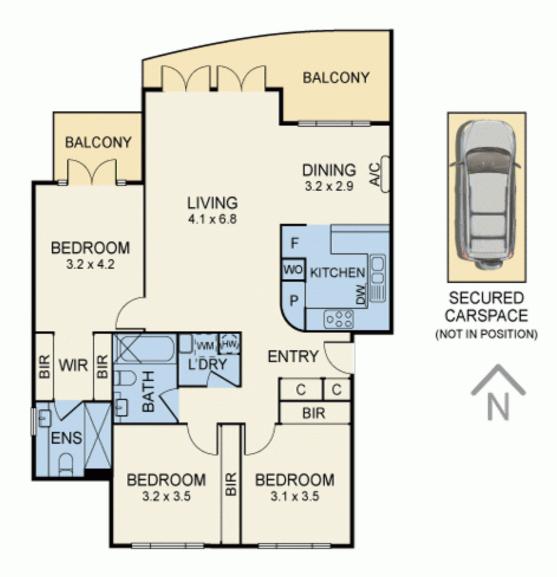

## Expansive Apartment Moments from Kew Junction

3 🛏 2 🗐 1 👄

Secluded at the rear of an elegantly presented boutique development, this spacious three bedroom apartment boasts lofty, light filled living spaces overlooking leafy landscaped communal spaces. Offering enviable privacy and security, this residence presents a superb opportunity for those looking to downsize, or as an exceptional investment prospect within a highly desirable location, just moments from Kew Junction shopping and trams. With a sun drenched open plan living and dining area showcasing lofty ceilings, the living space flows directly out to a spacious entertainers' balcony overlooking leafy manicured gardens.