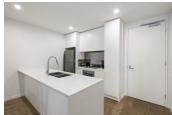

The Leigh' residential complex will be your sleek home, with this apartment offering a fantastic open floorplan and stunning attention to detail. Timber Oak flooring line the spacious central living and dining zone, which has entry out to a private undercover balcony where alfresco meals are a must! The kitchen is splashed with stone as well as featuring a mirrored splashback, soft-closing drawers, and stainless steel live appliances including an integrated dishwasher.