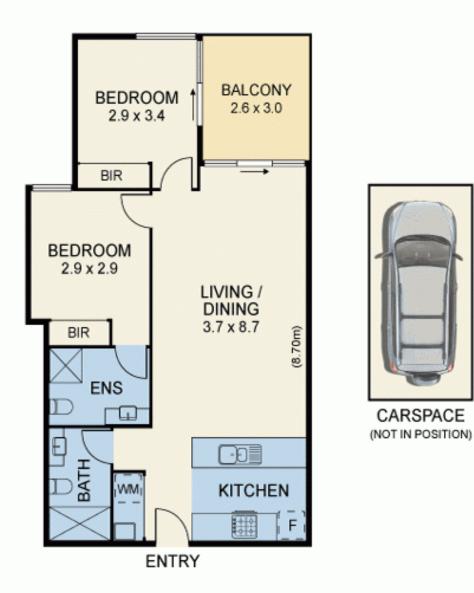

The Leigh' residential complex will be your sleek home, with this apartment offering a fantastic open floorplan and stunning attention to detail. Timber Oak flooring line the spacious central living and dining zone, which has entry out to a private undercover balcony where alfresco meals are a must! The kitchen is splashed with stone as well as featuring a mirrored splashback, soft-closing drawers, and stainless steel live appliances including an integrated dishwasher.

## 107/22 Bent Street, BENTLEIGH

Disclaimer: The artist impressions and floorplans are indicative only, are not to scale and do not form part of any Contract of Sale. Any dimensions, finishes or specifications depicted are subject to change without notice. Consultants and agents do not warrant the accuracy of any information provided and do not accept any liability for negligence, any error, misrepresentation, discrepancy in the information or reliance thereon.