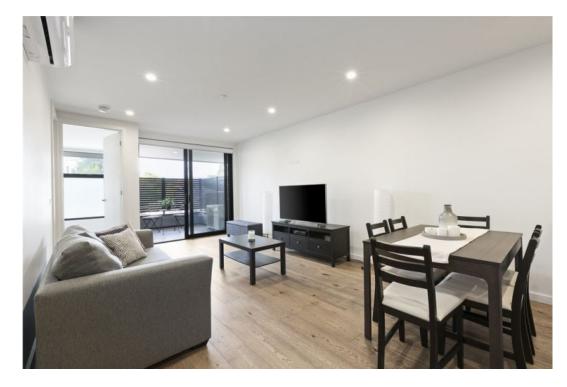

The Leigh' residential complex will be your sleek home, with this apartment offering a fantastic open floorplan and stunning attention to detail. Timber Oak flooring line the spacious central living and dining zone, which has entry out to a private undercover balcony where alfresco meals are a must! The kitchen is splashed with stone as well as featuring a mirrored splashback, soft-closing drawers, and stainless steel live appliances including an integrated dishwasher.