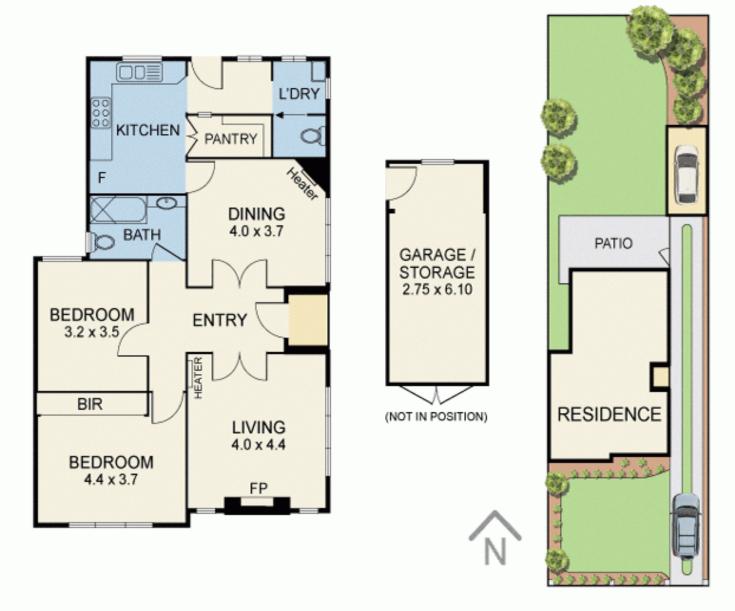

## Charismatic Art Deco Home

2 🛏 1 🗐 1 👄

Secluded within a sought-after leafy residential neighbourhood, this impeccably presented Art Deco brick family home has been tastefully renovated whilst retaining its charming period character. Offering a superb prospect for first homebuyers, downsizers, or those seeking a quality investment property, the residence includes a deep north facing backyard, providing scope to extend the home in the future if desired (STCA).

Flooded with abundant natural light, the home's elegant living room includes a striking contemporary chandelier and an original fireplace, and is situated opposite a dedicated formal dining room.

31A Maud Street