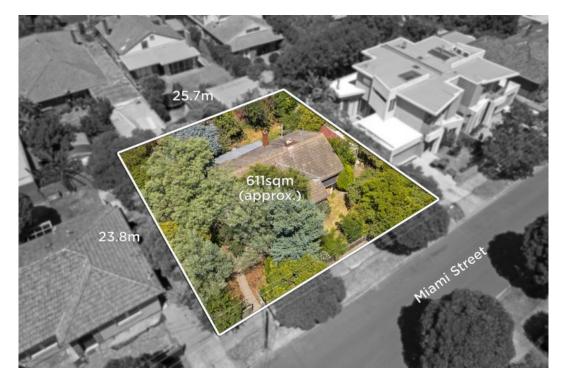

## First time offered in 60 years!

3 🛏 1 🗐 1 👄

This original period residence is set behind a very broad street frontage of over 25 metres, representing an exceptional opportunity to bring this period home back to life, or alternately look at building your dream home (STCA) on a block of 611sqm(approx.). Surrounded by a blend of beautiful period and contemporary homes, the location is prized for its convenience to a myriad of lifestyle attractions and leafy tranquillity. You are within walking distance to Auburn and Tooronga Road villages, Anderson Park and Riversdale Road trams as well as a range of Melbourne's finest schools. A rare opportunity in this coveted locale.

## 24 Miami Street, Hawthorn East