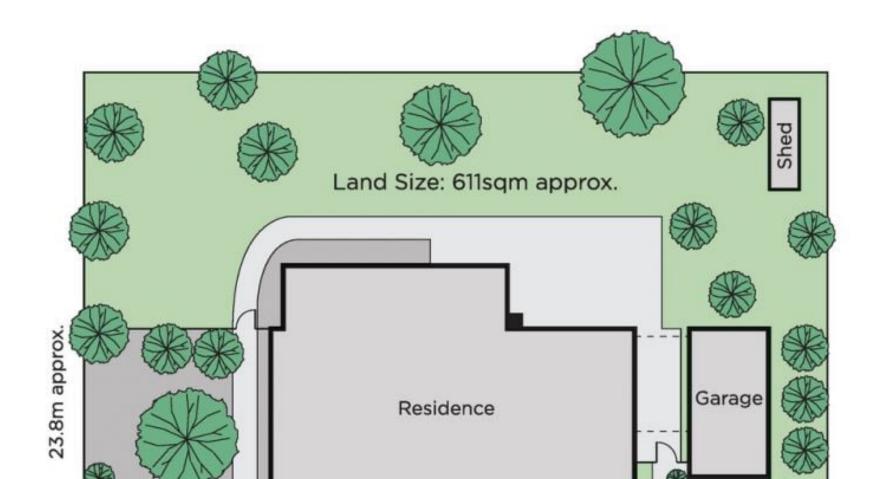

## First time offered in 60 years!

3 🛏 1 🗐 1 👄

This original period residence is set behind a very broad street frontage of over 25 metres, representing an exceptional opportunity to bring this period home back to life, or alternately look at building your dream home (STCA) on a block of 611sqm(approx.). Surrounded by a blend of beautiful period and contemporary homes, the location is prized for its convenience to a myriad of lifestyle attractions and leafy tranquillity. You are within walking distance to Auburn and Tooronga Road villages, Anderson Park and Riversdale Road trams as well as a range of Melbourne's finest schools. A rare opportunity in this coveted locale.