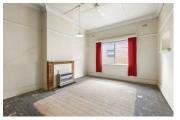

A spacious living room includes a decorative leadlight window and the perfect setting to place a feature fireplace or gas heater. Three generously proportioned bedrooms each feature ornamental mantels and the master bedroom is filled with natural light and features an original fireplace. A mid century bathroom includes a bath to have another and at the rear, the home opens out to an expansive open kitchen