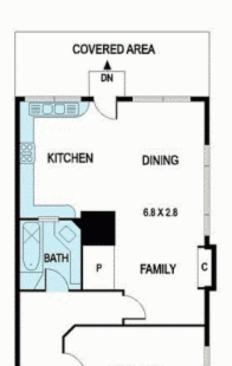

A spacious living room includes a decorative leadlight window and the perfect setting to place a feature fireplace or gas heater. Three generously proportioned bedrooms each feature ornamental mantels and the master bedroom is filled with natural light and features an original fireplace. A mid century bathroom includes a bath to have another and at the rear, the home opens out to an expansive open kitchen