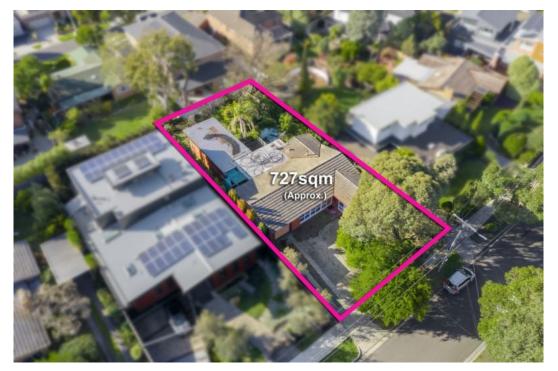

## Imagine greatness with this generous GWSC zone home!

5 🎽 3 着 1 🛲

Sitting on a sizeable 727 sqm (approx.) allotment and located in the enviable Glen Waverley Secondary College zone which is so sought-after by families, this charming 5 bedroom, 3 bathroom single level residence is just waiting to be snapped up!

It'll be hard to ignore the potential that this property offers. The well-sized block which has a north-facing rear is tailor made to be redeveloped, whether you want to transform the allotment into luxurious new townhouses or a grand family home (both STCA). The property also has scope for renovation for buyers who fall in love with the floorplan, and is very liveable as is. The residence itself offers great living features including formal and informal zones, inviting bedrooms, extra 4th toilet, and rear entertainer's deck and pool. 3 Toolang Court