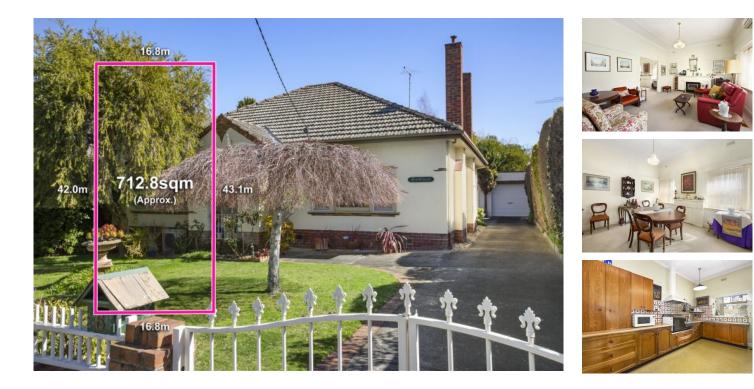

## Moondani: 1930s Period Brilliance in an Incredible Location!

Graced with elegant 1930s original character over a single level and boasting a stunning Camberwell location close to renowned schools and Highfield Park, this heartwarming 3 bedroom residence is a gorgeous period prize that is definitely worth fighting for.

Thoughtfully cared for over the years and offering wonderful high ceilings along with an array of other striking classic features, this amazing property has so much going for it! A generous lounge promises views of the landscaped front garden along with a recently installed ambient gas log fireplace to keep you warm in the winter months. This welcoming living zone further flows into an inviting dining room perfect for both casual and formal meals.