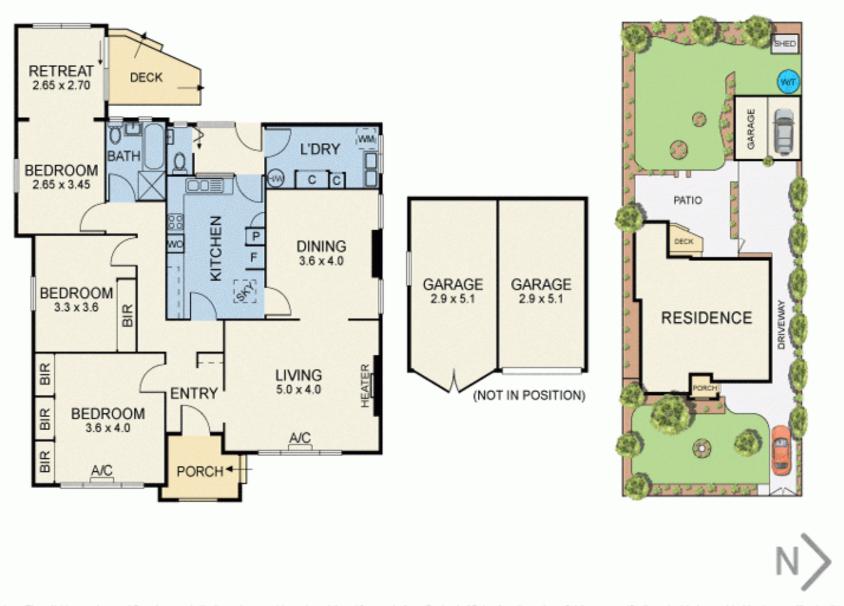

Thoughtfully cared for over the years and offering wonderful high ceilings along with an array of other striking classic features, this amazing property has so much going for it! A generous lounge promises views of the landscaped front garden along with a recently installed ambient gas log fireplace to keep you warm in the winter months. This welcoming living zone further flows into an inviting dining room perfect for both casual and formal meals.