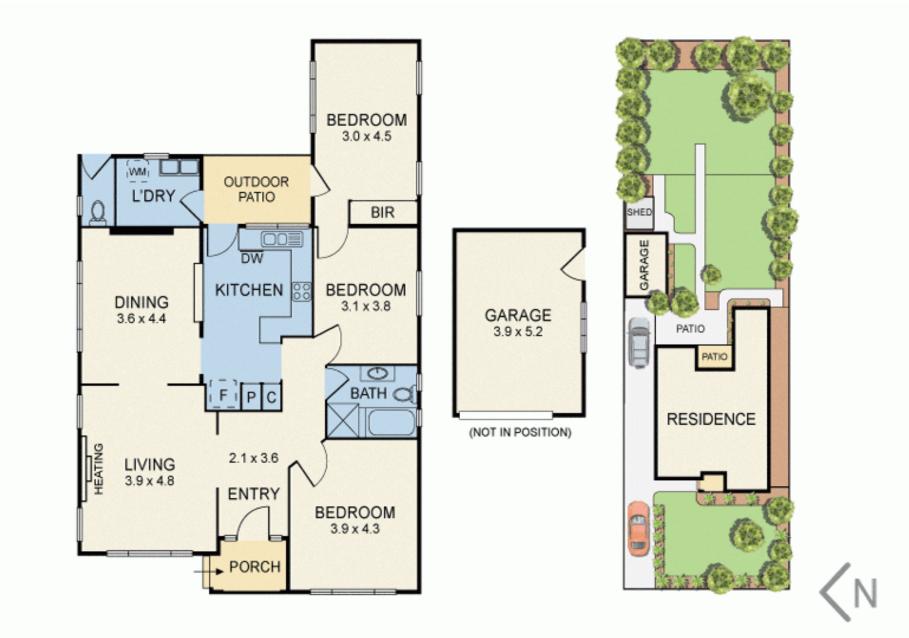

Overlooking a leafy front garden, an elegant living room flows through to a generous dining space, with direct access to the oversized timber kitchen via a servery, ideal for entertaining. The kitchen offers abundant storage space and comprises gas stainless steel appliances and a dishwasher. Three spacious carpeted bedrooms are flooded with natural light, two also featuring sizeable