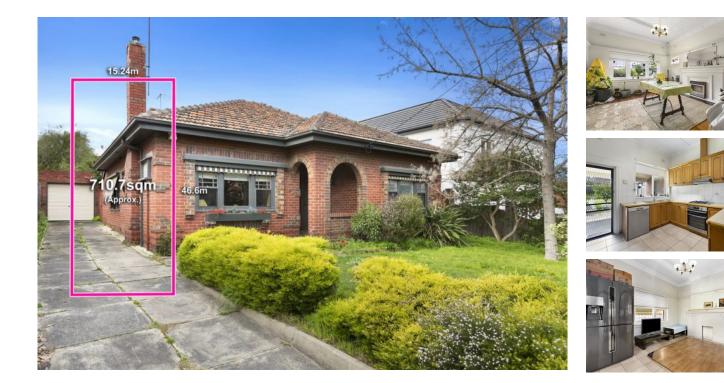

## Hawthorn East 424 Tooronga Road

### 3 🋏 1 着 1 🛲

Boasting soaring high ceilings and ornate decorative plasterwork, this charming elevated brick period family home exudes an air of grandeur with thrilling scope to grow. Ideally positioned directly opposite Auburn South Primary and Auburn High School, and set on an enticing deep block, the property provides an exciting opportunity to extend and enhance the original period home, or to build a brand new family home in a truly superb location (STCA).

Overlooking a leafy front garden, an elegant living room flows through to a generous dining space, with direct access to the oversized timber kitchen via a servery, ideal for entertaining. The kitchen offers abundant storage space and comprises gas stainless steel appliances and a dishwasher. Three spacious carpeted bedrooms are flooded with natural light, two also featuring sizeable