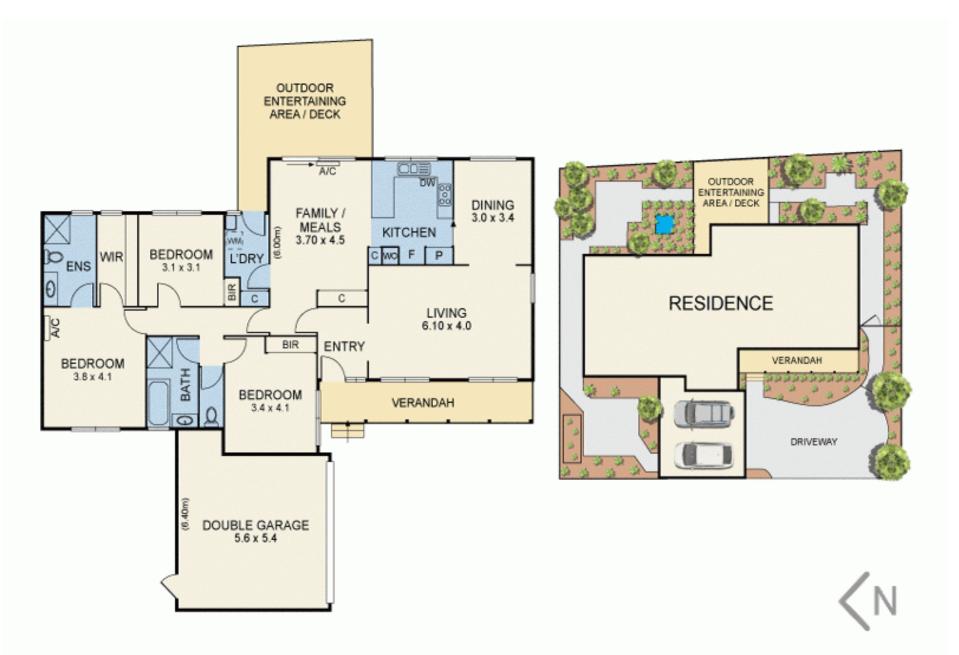

## Spacious Brick Home Surrounded by Gardens

3 🛏 2 🗐 2 👄

Privately situated at the rear of the block, this elevated single level brick home is set amidst lush established gardens, providing an oasis of quiet comfort within easy walking distance of shopping, trains and parkland.

Double glazed throughout, and enjoying abundant natural light in all rooms, this immaculately maintained residence offers spacious formal and informal living and dining areas, with glass doors effortlessly flowing out to an expansive entertainers' decking, offering flexibility for relaxed outdoor dining.

Paul Richards

Phone :0398152999

Mobile :0414503324

Email:paul@bekdonrichards.com.au

2/15 Shady Grove

Disclaimer: The artist impressions and floorplans are indicative only, are not to scale and do not form part of any Contract of Sale. Any dimensions, finishes or specifications depicted are subject to change without notice.