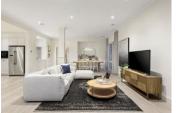

Flooded with natural light, the home opens out to an expansive open plan living and dining space, seamlessly flowing out to a truly impressive alfresco entertaining space with outdoor kitchen, which overlooks an established leafy garden and lush lawn. The home's enviable designer kitchen boasts a full butler's pantry, an oversized stone island benchtop, quality European appliances, and abhigant preparation and storage space.