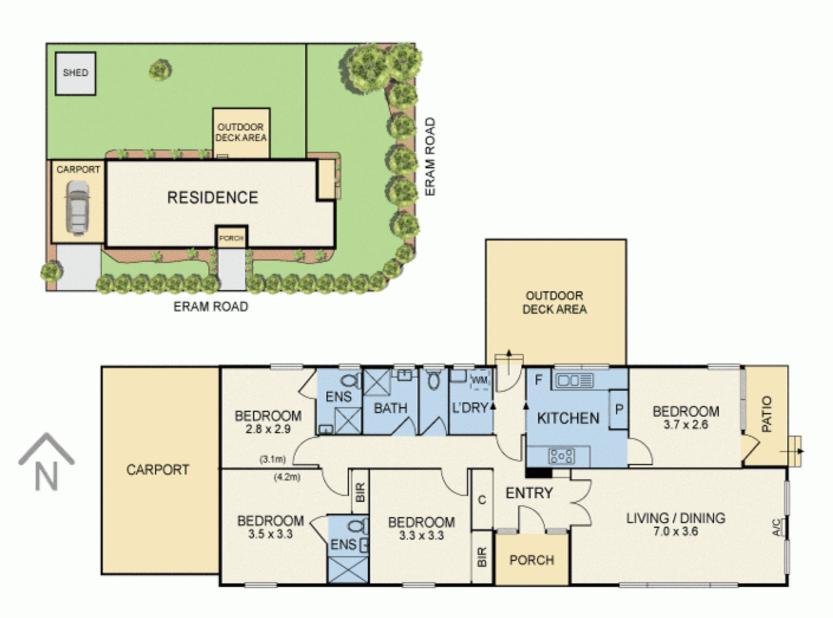

## Spacious Family Home in Ideal Location

Within walking distance to a local kindergarten and primary schools, it is a rare opportunity to purchase this Box Hill North property set on 566 sqm (Approx.) situated on the corner of Eram Road. The mostly original one storey brick spacious family home offers many features including, 4 bedrooms, huge living room, (2 masters both with en-suite), 3 bathrooms including the ensuites, large backyard (with roofed decking) and plenty of off-street parking provided. By purchasing this property, the options may include renovating the existing home, building your new dream home or subdivide for a multi townhouse development. All subject to approval from the council.