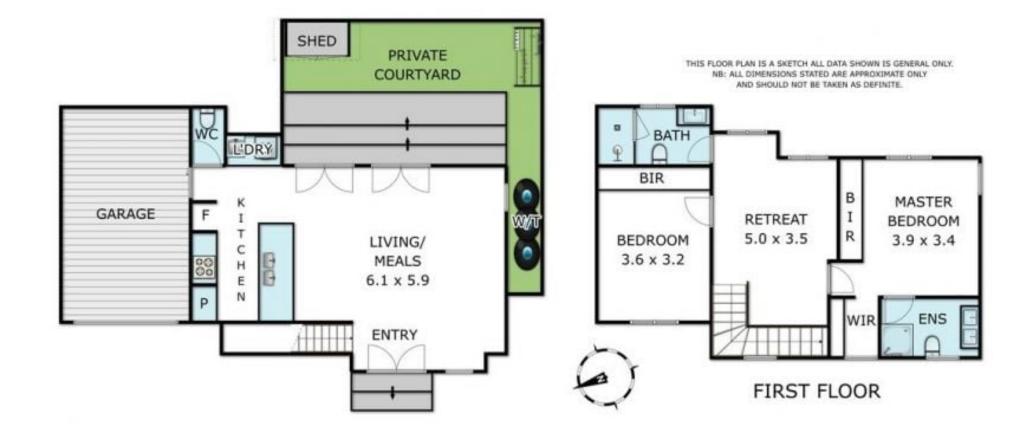

## 2 🎽 2 🐔 1 🛲

Perfectly situated in Camberwell's esteemed locale with easy Toorak Road access, this outstanding 2 bedroom, 2 bathroom home on two levels is an impeccable find enjoying a grand internal space and adorned with great timber detail throughout, featuring floating timber floors, a light-filled open living, relaxed dining, stylish kitchen featuring a breakfast bar, dual sink, and quality Miele appliances (incl. a gas cooktop and dishwasher), family area (upstairs), generous master bedroom with ensuite and WIR, further bedroom with BIR, stylish central bathroom, separate toilet, European laundry, ducted heating and cooling, security alarm and video intercom system, private courtyard, water tank, storage shed, and a single remote garage.