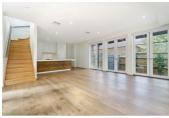

## 2 🎽 2 🐔 1 🛲

Perfectly situated in Camberwell's esteemed locale with easy Toorak Road access, this outstanding 2 bedroom, 2 bathroom home on two levels is an impeccable find enjoying a grand internal space and adorned with great timber detail throughout, featuring floating timber floors, a light-filled open living, relaxed dining, stylish kitchen featuring a breakfast bar, dual sink, and quality Miele appliances (incl. a gas cooktop and dishwasher), family area (upstairs), generous master bedroom with ensuite and WIR, further bedroom with BIR, stylish central bathroom, separate toilet, European laundry, ducted heating and cooling, security alarm and video intercom system, private courtyard, water tank, storage shed, and a single remote garage.