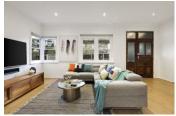

Opening onto an airy and light filled formal living space, the home then flows to a spacious dining area with a full wall of glass concertina doors which open directly out onto an stunning expansive elevated timber decking overlooking north facing lush established gardens, leafy treetops and a manicured lawn. A stylish contemporary entertainers' kitchen features stone benchtops, Smeg gas stainless steel 90cm appliances, soft close cabinetry and striking Franke tapware, with inbuilt wine racks and a breakfast bench.