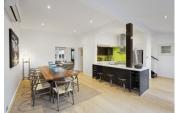

Opening onto an airy and light filled formal living space, the home then flows to a spacious dining area with a full wall of glass concertina doors which open directly out onto an stunning expansive elevated timber decking overlooking north facing lush established gardens, leafy treetops and a manicured lawn. A stylish contemporary entertainers' kitchen features stone benchtops, Smeg gas stainless steel 90cm appliances, soft close cabinetry and striking Franke tapware, with inbuilt wine racks and a breakfast bench.