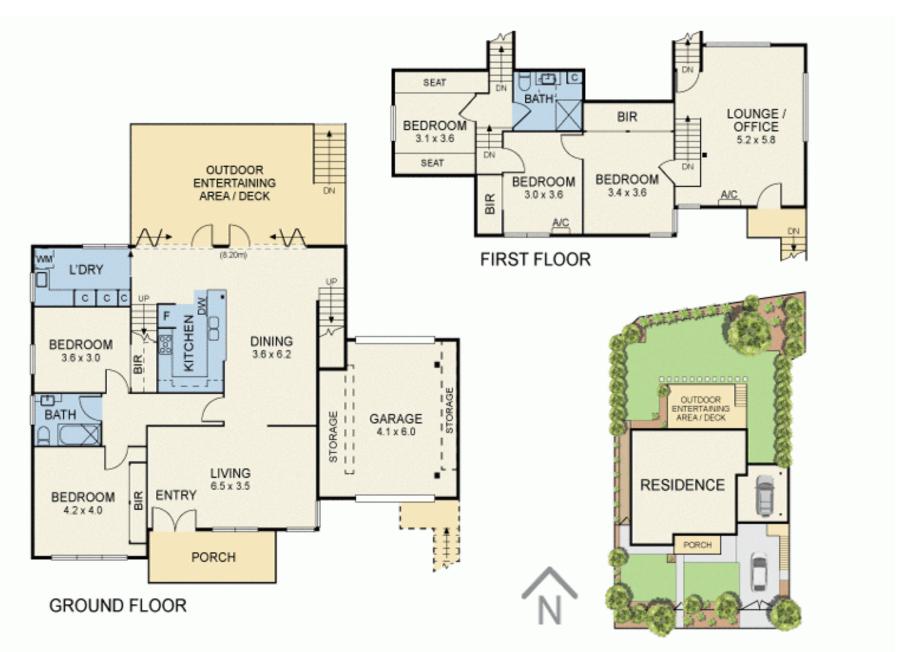

## Spacious family residence ideal for entertaining

5 🛏 2 🗐 2 👄

Privately set amidst landscaped low maintenance gardens, this immaculately presented family home retains elegant original period features whilst offering exceptional flexibility, with two separate entrances and spacious living areas set across two levels.

Opening onto an airy and light filled formal living space, the home then flows to a spacious dining area with a full wall of glass concertina doors which open directly out onto an stunning expansive elevated timber decking overlooking north facing lush established gardens, leafy treetops and a manicured lawn. A stylish contemporary entertainers' kitchen features stone benchtops, Smeg gas stainless steel 90cm appliances, soft close cabinetry and striking Franke tapware, with inbuilt wine racks and a breakfast bench.