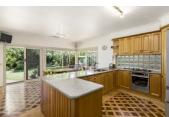

Featuring a tessellated tiled entranceway, flowing through to distinct separate formal living and dining rooms, the home also opens out onto an open plan living and dining space at its rear. A light filled conservatory style dining area, with a Vergola roof, looks out onto a shady and private garden, with lush trees surrounding a manicured lawn and an expansive paved alfresco area ideal for stylish year round entertaining. A spacious granite kitchen is equipped with stainless steel appliances and country style timber cabinetry, providing ample storage and preparation 40 Edmonds Avenue