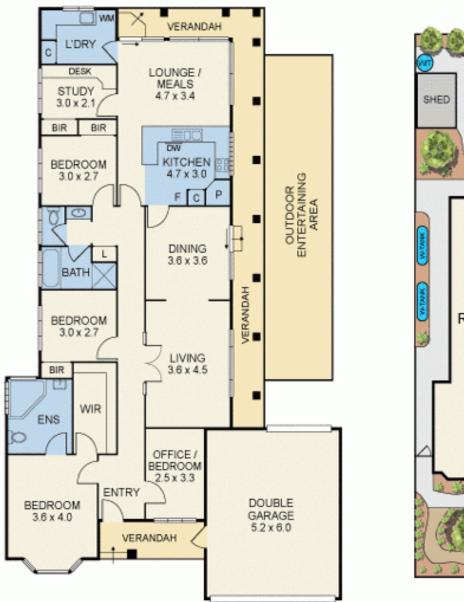

Featuring a tessellated tiled entranceway, flowing through to distinct separate formal living and dining rooms, the home also opens out onto an open plan living and dining space at its rear. A light filled conservatory style dining area, with a Vergola roof, looks out onto a shady and private garden, with lush trees surrounding a manicured lawn and an expansive paved alfresco area ideal for stylish year round entertaining. A spacious granite kitchen is equipped with stainless steel appliances and country style timber cabinetry, providing ample storage and preparation 40 Edmonds Avenue