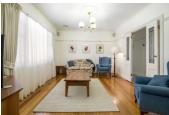

Featuring a tessellated tiled entranceway, flowing through to distinct separate formal living and dining rooms, the home also opens out onto an open plan living and dining space at its rear. A light filled conservatory style dining area, with a Vergola roof, looks out onto a shady and private garden, with lush trees surrounding a manicured lawn and an expansive paved alfresco area ideal for stylish year round entertaining. A spacious granite kitchen is equipped with stainless steel appliances and country style timber cabinetry, providing ample storage and preparation 40 Edmonds Avenue