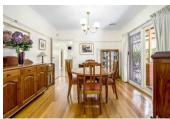

Featuring a tessellated tiled entranceway, flowing through to distinct separate formal living and dining rooms, the home also opens out onto an open plan living and dining space at its rear. A light filled conservatory style dining area, with a Vergola roof, looks out onto a shady and private garden, with lush trees surrounding a manicured lawn and an expansive paved alfresco area ideal for stylish year round entertaining. A spacious granite kitchen is equipped with stainless steel appliances and country style timber cabinetry, providing ample storage and preparation 40 Edmonds Avenue