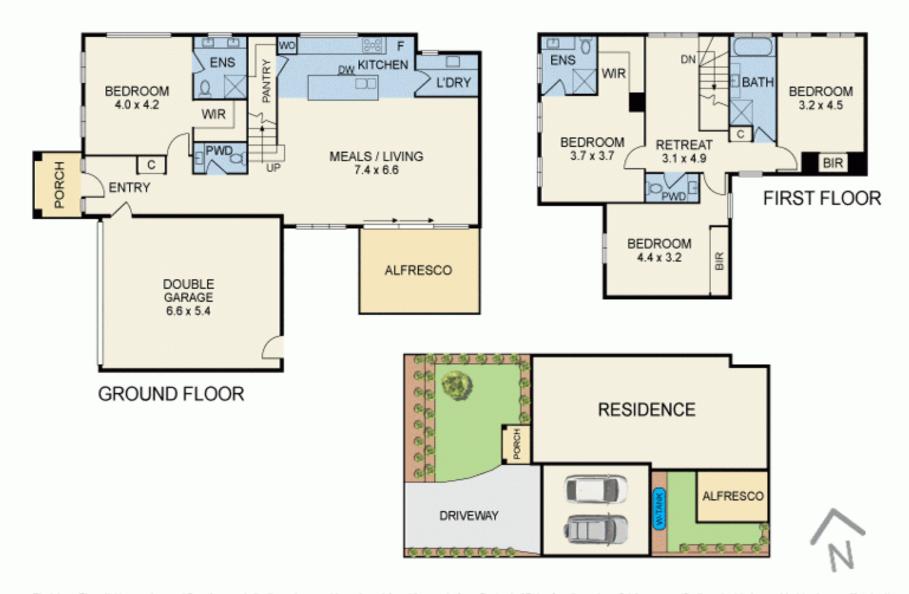

The luxury of two master bedroom options (one downstairs, a second upstairs) is ideal for those with multi-generational living options or empty nesters still requiring space for the grandkids, while the manner in which the sensational open-plan living area integrates with the chic Merbau deck makes indoor-outdoor entertaining a breeze.

1/84 Helene Street

May Zhu

Phone :0398152999 Mobile :0434441331

Email:may@bekdonrichards.com.au

Phone :0398152999 Mobile :0414503324

Email:paul@bekdonrichards.com.au

Disclaimer: The artist impressions and floorplans are indicative only, are not to scale and do not form part of any Contract of Sale. Any dimensions, finishes or specifications depicted are subject to change without notice.