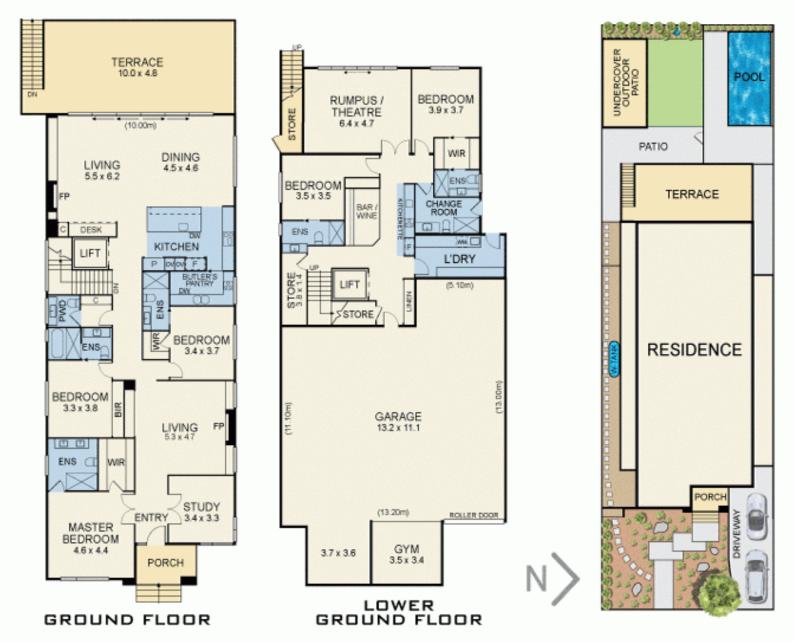

## A Masterpiece of Modern Family Luxury

5 🛏 6 ᡨ 8 👄

Uncompromising when it comes to high end quality, stunning attention to detail, considered zoned living, and exceptional alfresco entertaining, this brand new 5 bed, 6.5 bath, 8 car space residence with gorgeous CBD views is in a luxurious class of its own.

Offering a generous 74 squares (approx.) of total space, 4.5m ceilings dominate the entry, front office open and formal sitting room with an expansive linear gas fireplace. The light-filled central living zone with floor to ceiling windows boasts panoramic views of the city to the west, while spotted gum timber slats ceilings hover over the dedicated dining area.

16 Staughton Road

Disclaimer: The artist impressions and floorplans are indicative only, are not to scale and do not form part of any Contract of Sale. Any dimensions, finishes or specifications depicted are subject to change without notice.