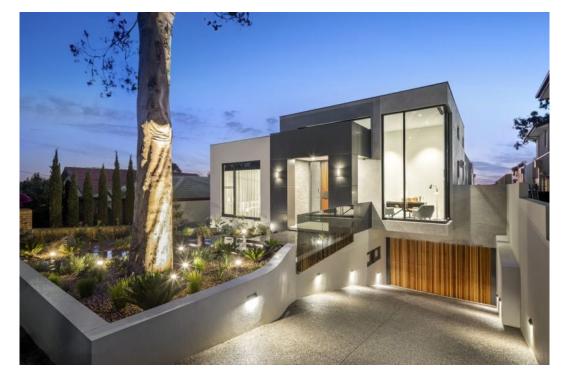

## A Masterpiece of Modern Family Luxury

5 🛏 6 ᡨ 8 👄

Uncompromising when it comes to high end quality, stunning attention to detail, considered zoned living, and exceptional alfresco entertaining, this brand new 5 bed, 6.5 bath, 8 car space residence with gorgeous CBD views is in a luxurious class of its own.

Offering a generous 74 squares (approx.) of total space, 4.5m ceilings dominate the entry, front office open and formal sitting room with an expansive linear gas fireplace. The light-filled central living zone with floor to ceiling windows boasts panoramic views of the city to the west, while spotted gum timber slats ceilings hover over the dedicated dining area.