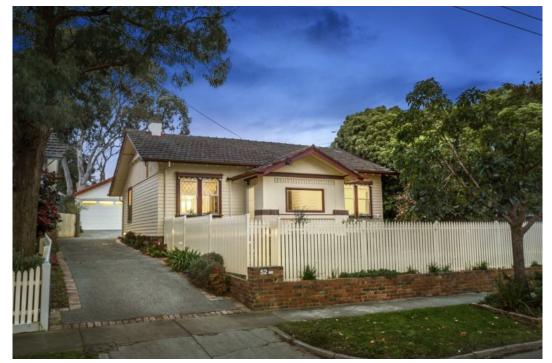

## Extended Californian Bungalow in Prized Leafy Position

4 🛏 2 🗐 2 👄

Previously renovated and extended to provide ample 4 bedroom/2 bathroom proportions, this classic Californian Bungalow offers impeccable family credentials in prized leafy environs close to Middle Camberwell shops and supermarket, train, tram and bountiful parks and schools.

Bursting with artisan detail, double hung leadlight windows, golden Baltic pine floors and high decorative ceilings, features include security porch, wide formal entrance foyer, air conditioned sitting room with corner fireplace, generous fireside dining room, while a sky-lit central kitchen with Miele dishwasher is adjoined by a deep family room filled with natural northern light (split system air conditioning).