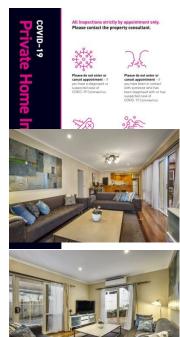

Bursting with artisan detail, double hung leadlight windows, golden Baltic pine floors and high decorative ceilings, features include security porch, wide formal entrance foyer, air conditioned sitting room with corner fireplace, generous fireside dining room, while a sky-lit central kitchen with Miele dishwasher is adjoined by a deep family room filled with natural northern light (split system air conditioning).