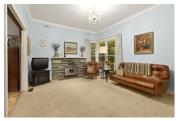

Set on a vast 950sqm (approx) block, the home in complemented by a bright living room with feature fireplace and a separate dining room with a bay window. The kitchen is quite functional with wall oven, hot plate and Bosch dishwasher and overlooks a sunny family room and balcony, with views over the large back garden. There is a family bathroom with separate shower and toilet and three