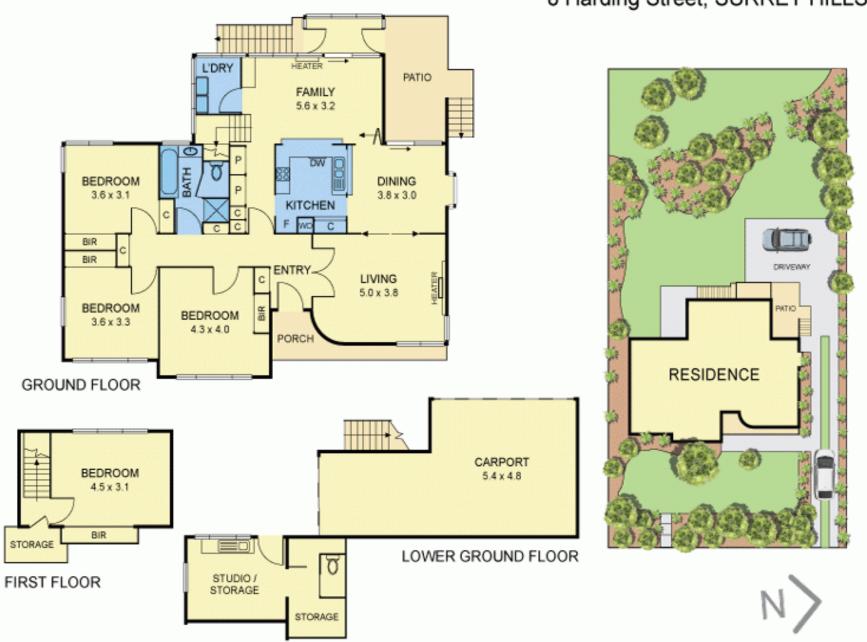

Set on a vast 950sqm (approx) block, the home in complemented by a bright living room with feature fireplace and a separate dining room with a bay window. The kitchen is quite functional with wall oven, hot plate and Bosch dishwasher and overlooks a sunny family room and balcony, with views over the large back garden. There is a family bathroom with separate shower and toilet and three

## 8 Harding Street, SURREY HILLS

Disclaimer: The artist impressions and floorplans are indicative only, are not to scale and do not form part of any Contract of Sale. Any dimensions, finishes or specifications depicted are subject to change without notice.