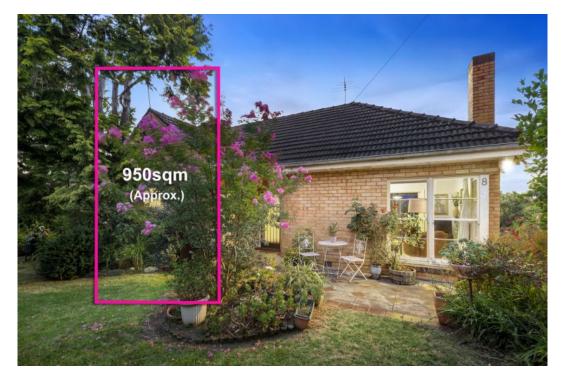

Nestled behind a high front hedge of mature plants lies a well-loved home which has been maintained by the same family for over 70 years. It has seen generations of children pass through and is now looking for a new owner.

Set on a vast 950sqm (approx) block, the home in complemented by a bright living room with feature fireplace and a separate dining room with a bay window. The kitchen is quite functional with wall oven, hot plate and Bosch dishwasher and overlooks a sunny family room and balcony, with views over the large back garden. There is a family bathroom with separate shower and toilet and three