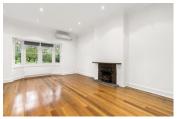

Soaring 3m high ceilings and charming glass details highlight a spacious front living room with an open fireplace and towering bay windows framing tranquil leafy parkland views, secluded behind an established landscaped front garden. At the heart of the residence, a contemporary timber kitchen comprises 6/22 Burwood Road