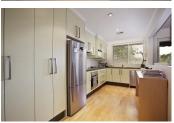

Opening onto an expansive open plan living and dining area with a full wall of quality built-in cabinetry, the apartment features a generously proportioned kitchen with abundant storage and stainless steel appliances, alongside two bedrooms with built-in wardrobes each offering direct access to a showpiece bathroom with separate bathtub and feature wall tiling, complemented by a separate W/C and full laundry room.