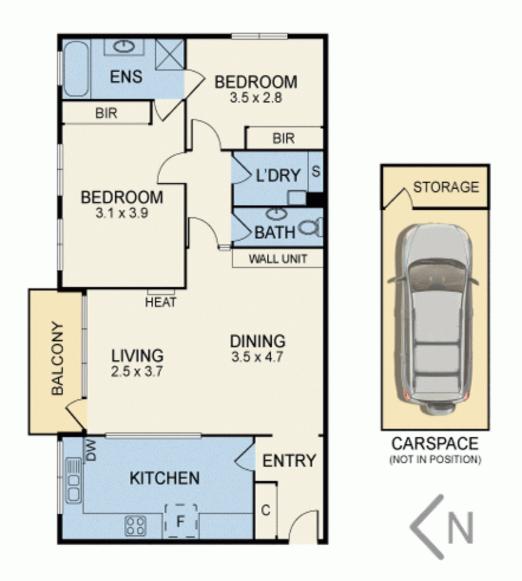

Opening onto an expansive open plan living and dining area with a full wall of quality built-in cabinetry, the apartment features a generously proportioned kitchen with abundant storage and stainless steel appliances, alongside two bedrooms with built-in wardrobes each offering direct access to a showpiece bathroom with separate bathtub and feature wall tiling, complemented by a separate W/C and full laundry room.

8/14 Foley Street

Paul Richards

Phone :0398152999 Mobile :0414503324 Email :paul@bekdonrichards.com.au

Phone :0398152999 Mobile :0434441331 Email :may@bekdonrichards.com.au

Disclaimer: The artist impressions and floorplans are indicative only, are not to scale and do not form part of any Contract of Sale. Any dimensions, finishes or specifications depicted are subject to change without notice. Consultants and agents do not warrant the accuracy of any information provided and do not accept any liability for negligence, any error, misrepresentation, discrepancy in the information or reliance thereon.