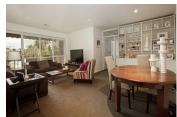

Opening onto an expansive open plan living and dining area with a full wall of quality built-in cabinetry, the apartment features a generously proportioned kitchen with abundant storage and stainless steel appliances, alongside two bedrooms with built-in wardrobes each offering direct access to a showpiece bathroom with separate bathtub and feature wall tiling, complemented by a separate W/C and full laundry room.