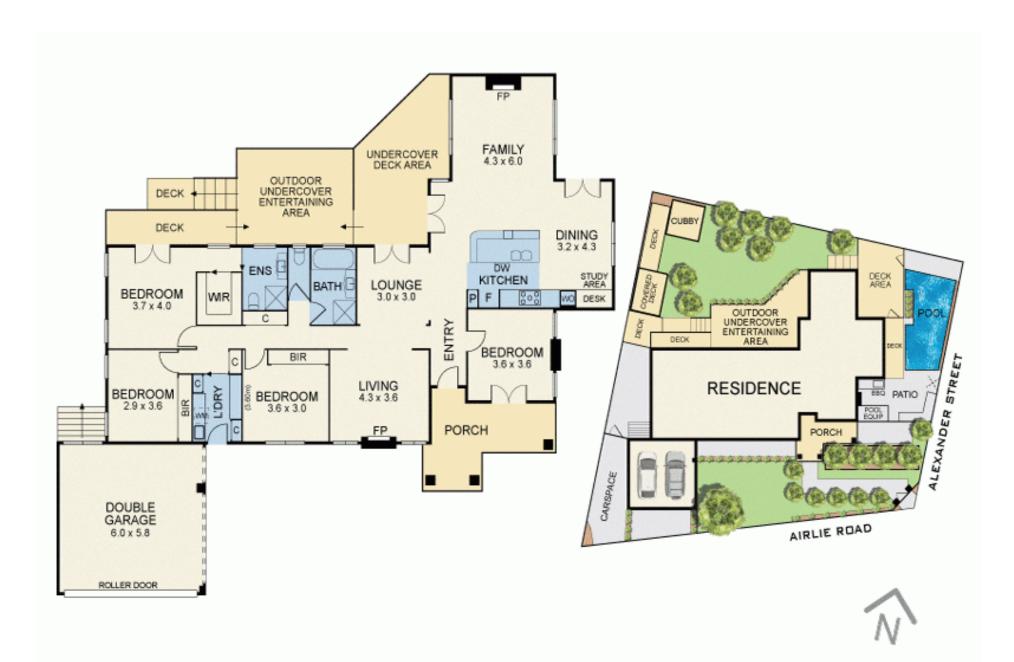

Raising the bar for luxurious and exquisite family living over a stunning single level, this incredible 4 bedroom, 2 bathroom residence offers quality and attention to detail that is second to none, plus alfresco highlights that will have you yearning for the warm summer months.

From the stunning timber flooring and elegant plantation shutters to designer lighting, premium stone surfaces and high end tapware, this incredible property is the complete package. A faade of brick and pristine weatherboard combine to create a picturesque view from Airlie Road, meanwhile inside, make the most of fahrastic final zones which include a relaxed living room with gas log fireplace, lounge with open fireplace and cathedral ceilings, and family