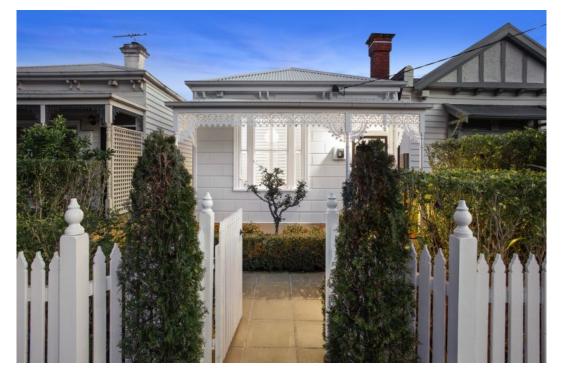

## Hawthorn East 10 Caroline Street

#### 3 🎽 1 着 2 🛲

\*During this time, we encourage you to contact your Bekdon Richards agent and register your interest to book a private appointment as soon as restrictions ease\*

Boasting immense street appeal, this meticulously renovated Victorian home presents an elevated north facing verandah and elegant block weatherboards set behind an immaculately landscaped garden. Opening onto an arched hallway showcasing gleaming Baltic floorboards, the home flows through to an open plan living and dining area with a lofty pitched ceiling, flooded with natural light and flowing out via a full wall of glass doors to an expansive paved entertainers' courtyard garden. Adjacent, a spacious contemporary kitchen comprises a 900mm freestanding European gas rang alongside an oversized stone island benchtop. A separate formal living area offers French doors opening out to the east, ideal for batting the space in morning sunshine.