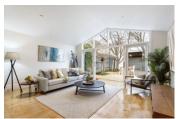

#### 3 🎽 1 着 2 🛲

\*During this time, we encourage you to contact your Bekdon Richards agent and register your interest to book a private appointment as soon as restrictions ease\*

Boasting immense street appeal, this meticulously renovated Victorian home presents an elevated north facing verandah and elegant block weatherboards set behind an immaculately landscaped garden. Opening onto an arched hallway showcasing gleaming Baltic floorboards, the home flows through to an open plan living and dining area with a lofty pitched ceiling, flooded with natural light and flowing out via a full wall of glass doors to an expansive paved entertainers' courtyard garden. Adjacent, a spacious contemporary kitchen comprises a 900mm freestanding European gas rang alongside an oversized stone island benchtop. A separate formal living area offers French doors opening out to the east, ideal for batting the space in morning sunshine.