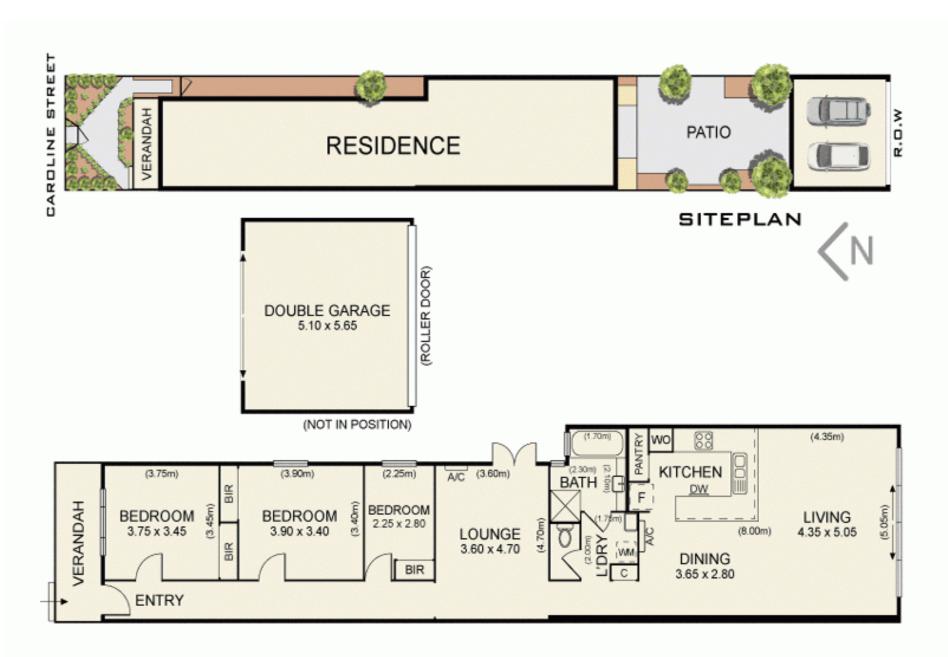

#### 3 🎽 1 着 2 🛲

\*During this time, we encourage you to contact your Bekdon Richards agent and register your interest to book a private appointment as soon as restrictions ease\*

Boasting immense street appeal, this meticulously renovated Victorian home presents an elevated north facing verandah and elegant block weatherboards set behind an immaculately landscaped garden. Opening onto an arched hallway showcasing gleaming Baltic floorboards, the home flows through to an open plan living and dining area with a lofty pitched ceiling, flooded with natural light and flowing out via a full wall of glass doors to an expansive paved entertainers' courtyard garden. Adjacent, a spacious contemporary kitchen comprises a 900mm freestanding European gas rang alongside an oversized stone island benchtop. A separate formal living area offers French doors opening out to the east, ideal for batting the space in morning sunshine.