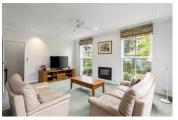

Surrounded by tranquil established gardens and lawns, with a north facing back garden bathed in sunlight, the home comprises an open plan living and dining room featuring a wall mounted gas fireplace and lush leafy outlook. An airy skylit kitchen features herringbone timber flooring, ample storage space and a convenient servery directly to the dining area.