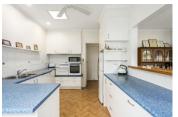

Surrounded by tranquil established gardens and lawns, with a north facing back garden bathed in sunlight, the home comprises an open plan living and dining room featuring a wall mounted gas fireplace and lush leafy outlook. An airy skylit kitchen features herringbone timber flooring, ample storage space and a convenient servery directly to the dining area.