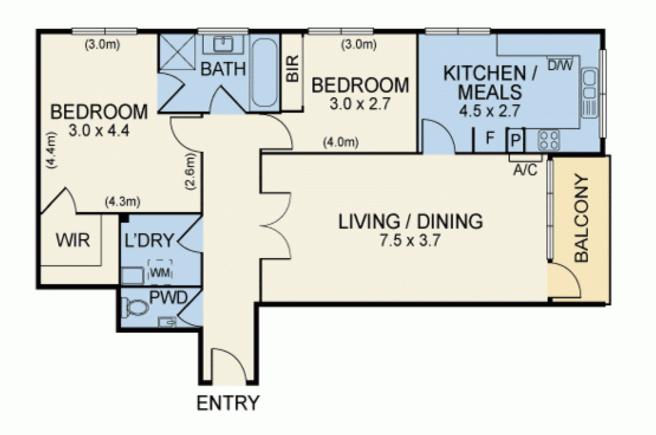

An entry way leads to an expansive open plan living and dining space, flowing out to a private undercover balcony with a leafy treetop outlook and view out to the CBD skyline, ideal for outdoor dining and entertaining. An additional casual meals area is adjacent to a spacious kitchen, flooded with natural light and including a dishwasher and ample storage space. The apartment includes two generous carpet bedrooms, one with built-in wardrobes and the master offering a walk-in wardrobes.

Paul Richards

Phone :0398152999 Mobile :0414503324

Email:paul@bekdonrichards.com.au

Phone :0398152999 Mobile :0434441331

Email:may@bekdonrichards.com.au

Disclaimer: The artist impressions and floorplans are indicative only, are not to scale and do not form part of any Contract of Sale. Any dimensions, finishes or specifications depicted are subject to change without notice.