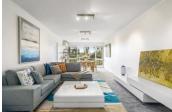

An entry way leads to an expansive open plan living and dining space, flowing out to a private undercover balcony with a leafy treetop outlook and view out to the CBD skyline, ideal for outdoor dining and entertaining. An additional casual meals area is adjacent to a spacious kitchen, flooded with natural light and including a dishwasher and ample storage space. The apartment includes two generous carpet bedrooms, one with built-in wardrobes and the master offering a walk-in wardrobes.