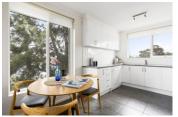

An entry way leads to an expansive open plan living and dining space, flowing out to a private undercover balcony with a leafy treetop outlook and view out to the CBD skyline, ideal for outdoor dining and entertaining. An additional casual meals area is adjacent to a spacious kitchen, flooded with natural light and including a dishwasher and ample storage space. The apartment includes two generous carpet bedrooms, one with built-in wardrobes and the master offering a walk-in wardrobes.