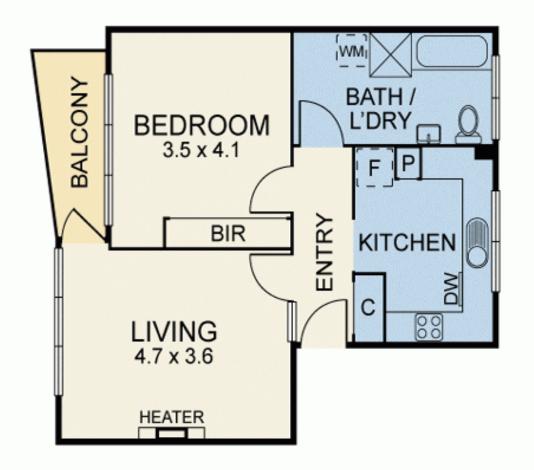

## \*\*Expressions of Interest Closing Thursday 22nd October 5:00pm\*\* An exceptionally spains apartment on Scotch Hill

Enjoying a prime position in of one of Melbourne's premier leafy suburbs, this classic elevated apartment presents an enticing opportunity to secure a quality investment in a highly sought-after location, or an exceptional entry to the neighbourhood for astute first homebuyers. The apartment is located within easy walking distance of Glenferrie Station, Fairview Park, and the vibrant Glenferrie Road shopping and dining precinct, with three separate tramlines on its doorstep, providing easy access to the city, Richmond and Camberwell Junction.

Immaculately presented and awash with natural light, the apartment opens onto an open plan living and dining space with elegant polished timber floorboards,

19/112 Riversdale Road

Paul Richards

Phone :0398152999 Mobile :0414503324