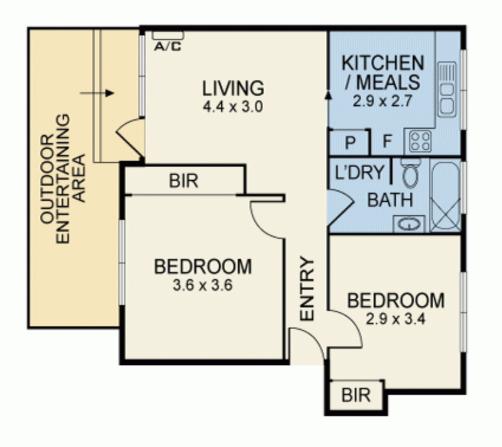

## \* EXPRESSIONS OF INTEREST CLOSING WEDNESDAY 11TH NOV 5PM\* S⊫lu€ed courtyard apartment in

**exceptionally central location**Secluded at the rear of a quiet leafy block, this fully renovated ground floor apartment features an expansive paved courtyard ideal for private entertaining. Set within easy walking distance of Camberwell Station, trams, the vibrant Camberwell Junction shopping and dining precinct, and Rathmines Road Reserve, the apartment presents a superb opportunity for first homebuyers or for those seeking a quality investment property.

An entry hallway leads to a spacious living room flowing directly to the courtyard garden, while the adjacent modern kitchen features Euro stainless steel appliances, gas cooking and a meals area. Two large bedrooms are each equipped with built-in wardrobes, complemented