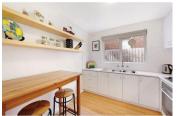

An entry hallway leads to a spacious living room flowing directly to the courtyard garden, while the adjacent modern kitchen features Euro stainless steel appliances, gas cooking and a meals area. Two large bedrooms are each equipped with built-in wardrobes, complemented