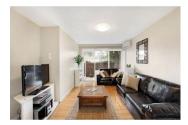

An entry hallway leads to a spacious living room flowing directly to the courtyard garden, while the adjacent modern kitchen features Euro stainless steel appliances, gas cooking and a meals area. Two large bedrooms are each equipped with built-in wardrobes, complemented