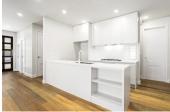

Set behind by a low maintenance landscaped front garden, this two storey brick home features an elegant covered porch opening onto an entry hallway leading to an expansive open plan living and dining area, which flows directly out to an alfresco entertaining area. Adjacent, a stylish contemporary kitchen boasts stone benchtops, glass splashback, stainless steel gas appliances and display shelving.