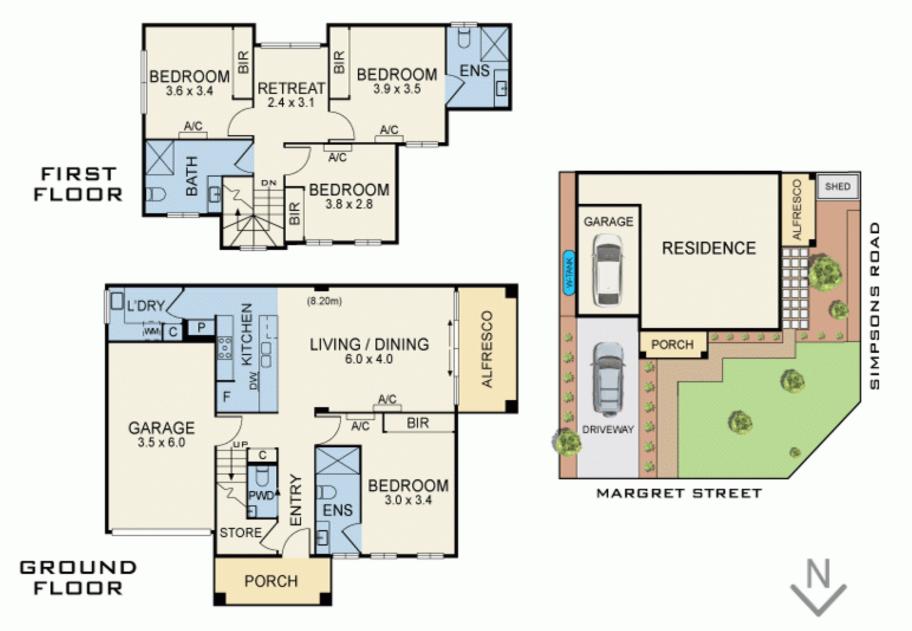

## Brand new luxury home in Box Hill High zone

4 🎽 4 🖣 1 🛲

This brand new family home presents quality luxurious finishes throughout, and is ideally set in a quiet family area within easy walking distance of Box Hill High, Kerrymuir Primary and Our Lady of Sion College, just moments from Laburnum Station and the Box Hill shopping and dining precinct.

Set behind by a low maintenance landscaped front garden, this two storey brick home features an elegant covered porch opening onto an entry hallway leading to an expansive open plan living and dining area, which flows directly out to an alfresco entertaining area. Adjacent, a stylish contemporary kitchen boasts stone benchtops, glass splashback, stainless steel gas appliances and display shelving.