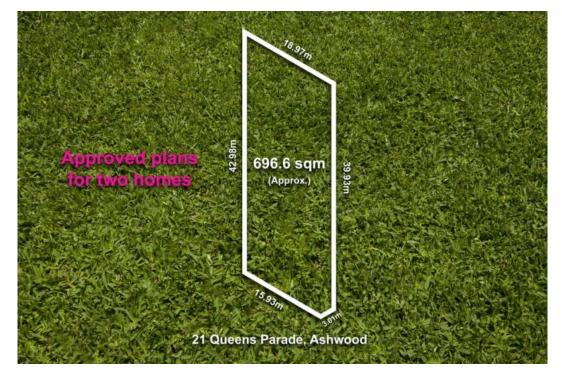

## Thrilling home development opportunity with town planning permit

3 🛏 1 🗐 2 🛲

A rare opportunity to acquire an approved large Dual Occupancy development site is now available for private sale.

A block of this size offers unlimited possibilities for someone looking to build their dream home in a well-kept pocket of Ashwood. Placed amongst quiet and leafy surrounds, this corner block offers an exsisting home ready to live in or lease, comprising 3 bedrooms, 1 bathroom, 2 car spaces and a generous size living room with adjacent rumpus. Perfect for entertaining with a functional backyard, this home is well suited for hosting gatherings with ample room for outdoor and indoor dining.