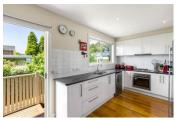

Awash with natural light, an expansive open plan living and dining room is adjacent to a spacious modern kitchen with stainless steel gas appliances and ample storage, overlooking a leafy low maintenance established back garden and family friendly lawn. The home's upper level comprises three generous carpet bedrooms, including an ensuite master bedroom with walk-in wardrobe, alongside a contemporary central bathroom with separate bathtub. 134 Shaftsbury Street