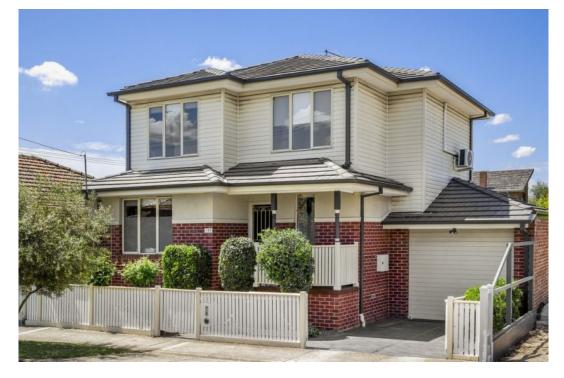

## Space and privacy for a growing family

3 🛏 2 🗐 1 👄

Set amidst manicured landscaped gardens, this elevated brick family home presents plenty of space for a growing family, with classic contemporary styling and private outdoor space. Located within easy walking distance of Coburg West Primary School and Coburg Station, the home is also just moments from lush Merri Creek parklands, Coburg High and local village shopping and cafes.

Awash with natural light, an expansive open plan living and dining room is adjacent to a spacious modern kitchen with stainless steel gas appliances and ample storage, overlooking a leafy low maintenance established back garden and family friendly lawn. The home's upper level comprises three generous carpet bedrooms, including an ensuite master bedroom with walk-in wardrobe, alongside a contemporary central bathroom with separate bathtub. 134 Shaftsbury Street