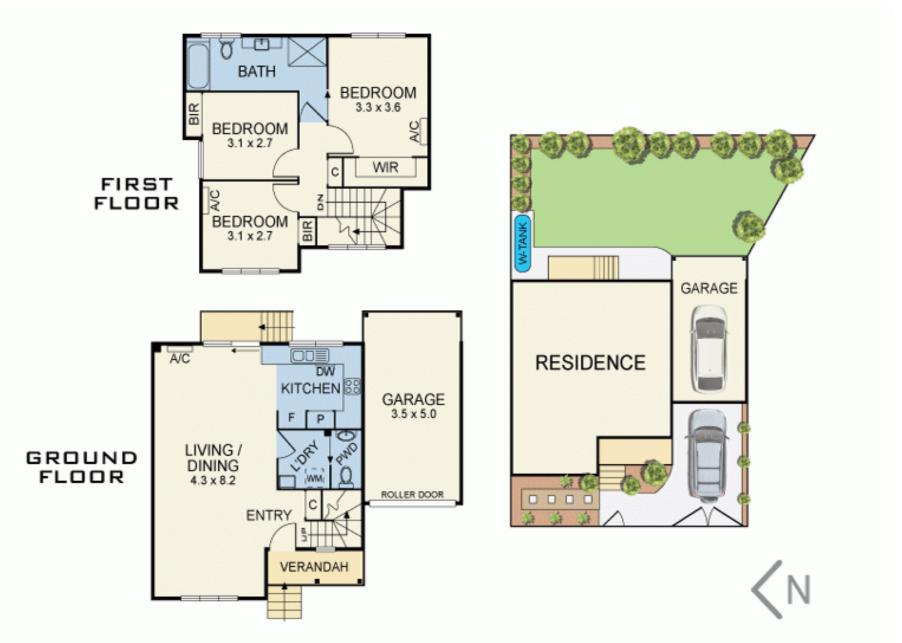

Awash with natural light, an expansive open plan living and dining room is adjacent to a spacious modern kitchen with stainless steel gas appliances and ample storage, overlooking a leafy low maintenance established back garden and family friendly lawn. The home's upper level comprises three generous carpet bedrooms, including an ensuite master bedroom with walk-in wardrobe, alongside a contemporary central bathroom with separate bathtub. 134 Shaftsbury Street

Paul Richards

Phone :0398152999 Mobile :0414503324

Email:paul@bekdonrichards.com.au

Phone :0398152999 Mobile :0410888737

Email:john@bekdonrichards.com.au

Disclaimer: The artist impressions and floorplans are indicative only, are not to scale and do not form part of any Contract of Sale. Any dimensions, finishes or specifications depicted are subject to change without notice.