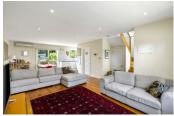

Awash with natural light, an expansive open plan living and dining room is adjacent to a spacious modern kitchen with stainless steel gas appliances and ample storage, overlooking a leafy low maintenance established back garden and family friendly lawn. The home's upper level comprises three generous carpet bedrooms, including an ensuite master bedroom with walk-in wardrobe, alongside a contemporary central bathroom with separate bathtub. 134 Shaftsbury Street