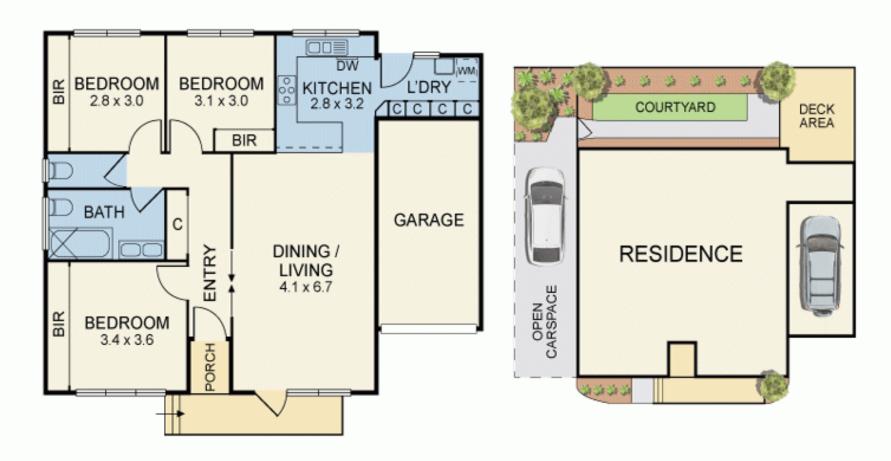

## Contemporary comfort in central location

Inspection by Private Appointment between 10.00am - 10.30am on Saturday 5th December. Please contact the agent to arrange an appointment prior to arriving.

Set within a quiet landscaped block in a highly sought-after neighbourhood, this elevated single level brick unit has been impeccably renovated to present airy living spaces with a private low maintenance outdoor area. Enjoying an exceptional location within easy walking distance of Ferndale Park, Camberwell South Primary, trams and Burwood Station, the home offers a superb prospect for first homebuyers, investors or those looking to downsize in comfort.