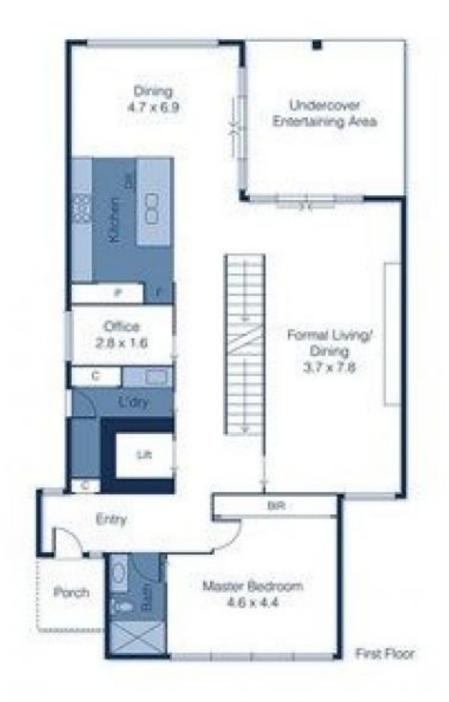

The entry level comprises a stunning open plan kitchen/meals/living zone boasting high end Miele appliances including an integrated Miele fridge/freezer, 80mm marble benchtops and splashback, adjoining meals and expansive living/dining room both opening out to an undercover alfresco dining space, generous master bedroom with BIRs and a dual access opulent ensuite which also doubles up as a powder room and laundry with ample storage, plus extra a study.