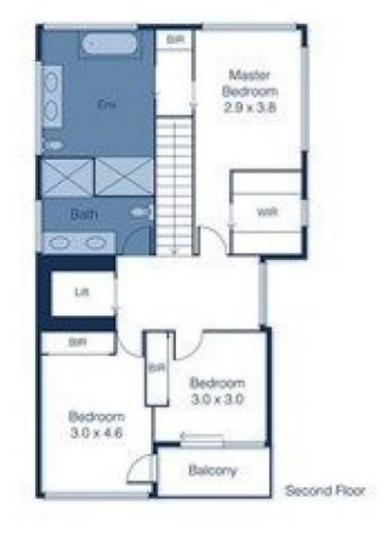

## Brand New, Impeccable and Sophisticated

This brand new architecturally designed and luxuriously appointed contemporary residence showcases exceptional style and an uncompromising attention to detail delivering exquisite interiors over three levels (lift to all floors) in the coveted Balwyn High School zone.

The entry level comprises a stunning open plan kitchen/meals/living zone boasting high end Miele appliances including an integrated Miele fridge/freezer, 80mm marble benchtops and splashback, adjoining meals and expansive living/dining room both opening out to an undercover alfresco dining space, generous master bedroom with BIRs and a dual access opulent ensuite which also doubles up as a powder room and laundry with ample storage, plus extra a study.