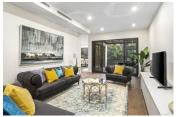

The entry level comprises a stunning open plan kitchen/meals/living zone boasting high end Miele appliances including an integrated Miele fridge/freezer, 80mm marble benchtops and splashback, adjoining meals and expansive living/dining room both opening out to an undercover alfresco dining space, generous master bedroom with BIRs and a dual access opulent ensuite which also doubles up as a powder room and laundry with ample storage, plus extra a study.