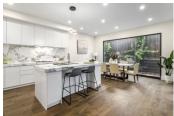

The entry level comprises a stunning open plan kitchen/meals/living zone boasting high end Miele appliances including an integrated Miele fridge/freezer, 80mm marble benchtops and splashback, adjoining meals and expansive living/dining room both opening out to an undercover alfresco dining space, generous master bedroom with BIRs and a dual access opulent ensuite which also doubles up as a powder room and laundry with ample storage, plus extra a study.