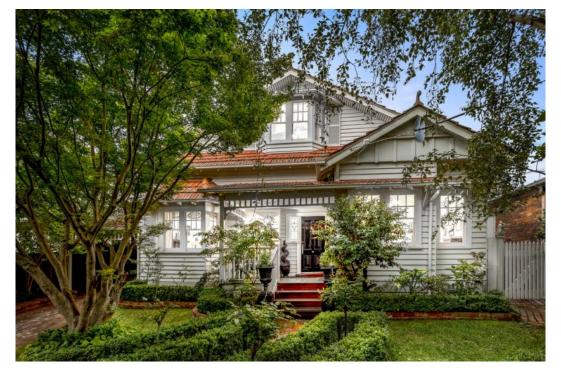

## Parkeside: Striking c.1925 beauty and stunning family appeal

5 🛏 3 fi 2 👄

Overflowing with exquisite c.1925 period detail, offering an abundance of amazing family living spaces, and with incredible alfresco highlights that will be a dream for summer fun, Parkeside' is an irresistible 5 bedroom, 3.5 bathroom double level residence that is one of the crowning jewels of this coveted Camberwell pocket.

The tree-lined Range Street will be your scenic place to call home, with the residence itself surrounded by lush leafy gardens which adds even more green beauty to your daily living experience. Inside, you'll be mesmerised by the amazing original detail which dates back almost a century, from high ceilings with stunning roses to sublime fireplaces and leadlight windows, all of which have been immaculately maintained.