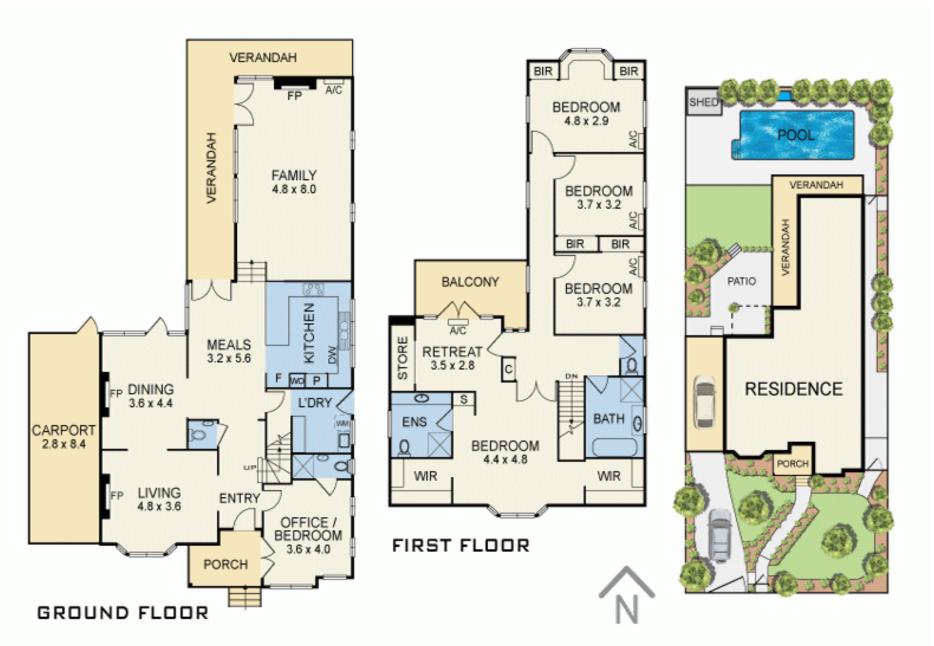

## Parkeside: Striking c.1925 beauty and stunning family appeal

5 🛏 3 fi 2 👄

Overflowing with exquisite c.1925 period detail, offering an abundance of amazing family living spaces, and with incredible alfresco highlights that will be a dream for summer fun, Parkeside' is an irresistible 5 bedroom, 3.5 bathroom double level residence that is one of the crowning jewels of this coveted Camberwell pocket.

The tree-lined Range Street will be your scenic place to call home, with the residence itself surrounded by lush leafy gardens which adds even more green beauty to your daily living experience. Inside, you'll be mesmerised by the amazing original detail which dates back almost a century, from high ceilings with stunning roses to sublime fireplaces and leadlight windows, all of which have been immaculately maintained.

9 Range Street

Paul Richards

Phone :0398152999 Mobile :0414503324

Email:paul@bekdonrichards.com.au

Phone :0398152999 Mobile :0434441331

Email:may@bekdonrichards.com.au

Disclaimer: The artist impressions and floorplans are indicative only, are not to scale and do not form part of any Contract of Sale. Any dimensions, finishes or specifications depicted are subject to change without notice.