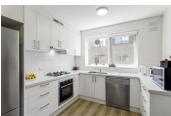

Opening onto a large entrance hall, the apartment flows through to a light filled living and dining area and a generous balcony in lush treetop surrounds, while a gleaming contemporary kitchen showcases stone benchtops, stainless steel gas appliances, dishwasher and ample storage.