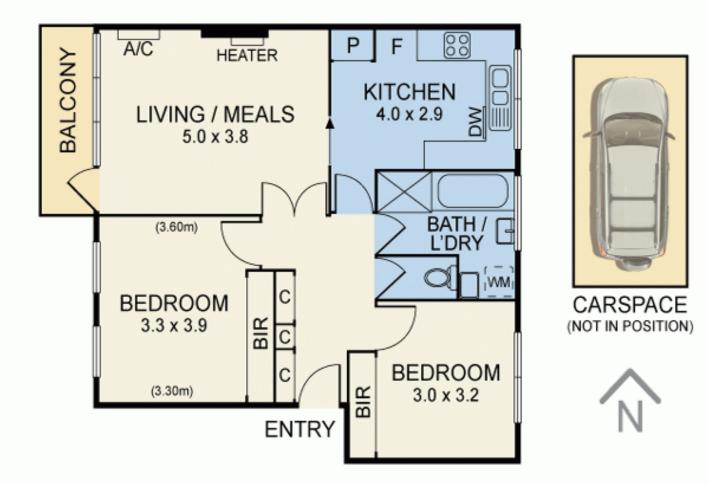

Opening onto a large entrance hall, the apartment flows through to a light filled living and dining area and a generous balcony in lush treetop surrounds, while a gleaming contemporary kitchen showcases stone benchtops, stainless steel gas appliances, dishwasher and ample storage.

10/90 Liddiard Street

Paul Richards

Phone :0398152999 Mobile :0414503324 Email :paul@bekdonrichards.com.au

Phone :0398152999 Mobile :0434441331 Email :may@bekdonrichards.com.au

Disclaimer: The artist impressions and floorplans are indicative only, are not to scale and do not form part of any Contract of Sale. Any dimensions, finishes or specifications depicted are subject to change without notice. Consultants and agents do not warrant the accuracy of any information provided and do not accept any liability for negligence, any error, misrepresentation, discrepancy in the information or reliance thereon.