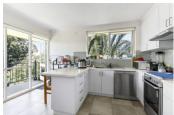

A spacious entrance hall opens onto a light filled open plan living and dining area, leading out to an east facing undercover balcony. Adjacent, a stylish renovated kitchen showcases stone benchtops, a breakfast bar, stainless steel appliances and ample storage, and also opens directly to the balcony.