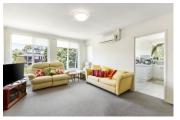

A spacious entrance hall opens onto a light filled open plan living and dining area, leading out to an east facing undercover balcony. Adjacent, a stylish renovated kitchen showcases stone benchtops, a breakfast bar, stainless steel appliances and ample storage, and also opens directly to the balcony.