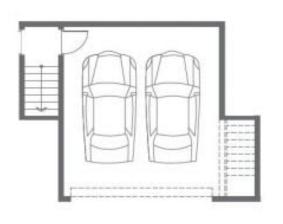

Generous open plan lounge and dining zones will be flooded with natural light, with each central space serviced by a state of the art kitchen boasting an abundance of storage and superior Miele appliance. Sizeable north facing outdoor spaces further offer sun-drenched areas for alfresco entertaining all year round. You own double garage with internal access gives you security and peace of mind.