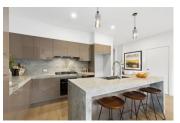

Generous open plan lounge and dining zones will be flooded with natural light, with each central space serviced by a state of the art kitchen boasting an abundance of storage and superior Miele appliance. Sizeable north facing outdoor spaces further offer sun-drenched areas for alfresco entertaining all year round. You own double garage with internal access gives you security and peace of mind.