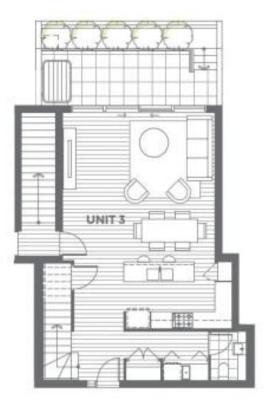

Generous open plan lounge and dining zones will be flooded with natural light, with each central space serviced by a state of the art kitchen boasting an abundance of storage and superior Miele appliance. Sizeable north facing outdoor spaces further offer sun-drenched areas for alfresco entertaining all year round. You own double garage with internal access gives you security and peace of mind.

1 and 3/760 Elgar Road

May Zhu

Phone :0398152999 Mobile :0434441331

Email:may@bekdonrichards.com.au

Phone :0398152999 Mobile :0414503324

Email:paul@bekdonrichards.com.au

0 58

| LIVING AREA | 123.1m <sup>2</sup> | PRIVATE OPEN SPACE | 6.5m²               |
|-------------|---------------------|--------------------|---------------------|
| BALCONY     | 11.5m²              | TOTAL              | 141.1m <sup>2</sup> |